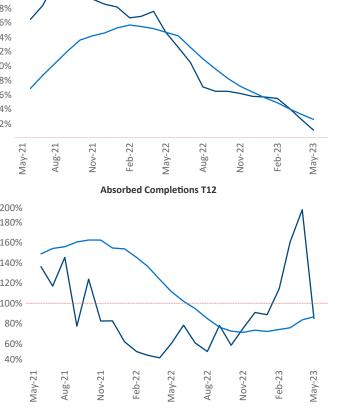

Contacts Razvan Cimpean SEO Engineer Razvan-I.Cimpean@yardi.com

Spokane May 2023

Spokane is the 88th largest multifamily market with 36,936 completed units and 13,114 units in development, 2,556 of which have already broken ground.

New lease asking **rents** are at **\$1,375**, up **1.1%** from the previous year placing Spokane at 101st overall in year-over-year rent growth.

Multifamily housing demand has been positive with 346 net units absorbed over the past twelve months. This is down -318 V units from the previous year's gain of 664 absorbed units.

**Employment** in Spokane has grown by **3.0%** A over the past 12 months, while hourly wages have risen by 4.9% A YoY to \$32.93 according to the Bureau of Labor Statistics.