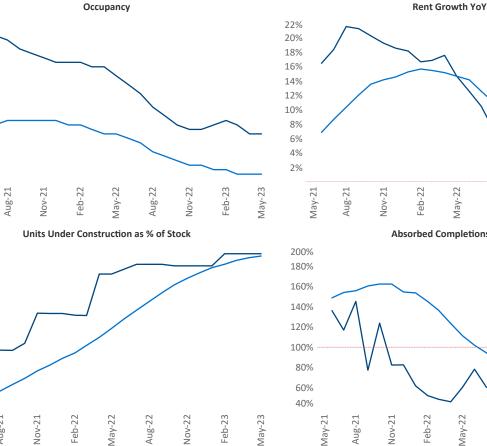

Contacts Razvan Cimpean SEO Engineer Razvan-I.Cimpean@yardi.com

Spokane May 2023

Spokane is the 88th largest multifamily market with 36,936 completed units and 13,114 units in development, 2,556 of which have already broken ground.

New lease asking **rents** are at **\$1,375**, up **1.1%** from the previous year placing Spokane at 101st overall in year-over-year rent growth.

Multifamily housing demand has been positive with 346 net units absorbed over the past twelve months. This is down -318 V units from the previous year's gain of 664 absorbed units.

**Employment** in Spokane has grown by **3.0%** A over the past 12 months, while hourly wages have risen by 4.9% A YoY to \$32.93 according to the Bureau of Labor Statistics.