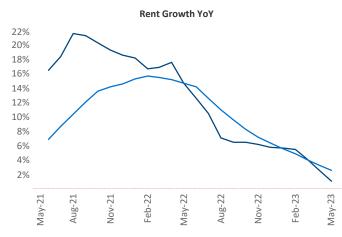

New lease asking **rents** are at **\$1,375**, up **1.1%** ▲ from the previous year placing Spokane at **101st** overall in year-over-year rent growth.

Multifamily housing **demand** has been positive with **346** ▲ net units absorbed over the past twelve months. This is down **-318** ▼ units from the previous year's gain of **664** ▲ absorbed units.