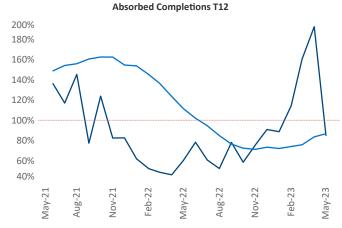

New lease asking **rents** are at **\$1,375**, up **1.1%** ▲ from the previous year placing Spokane at **101st** overall in year-over-year rent growth.

Multifamily housing **demand** has been positive with **346** ▲ net units absorbed over the past twelve months. This is down **-318** ▼ units from the previous year's gain of **664** ▲ absorbed units.