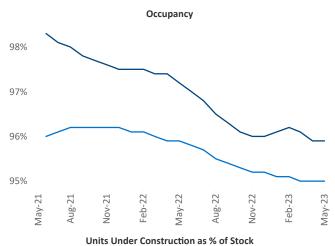

New lease asking **rents** are at **\$1,375**, up **1.1%** ▲ from the previous year placing Spokane at **101st** overall in year-over-year rent growth.

Multifamily housing **demand** has been positive with **346** ▲ net units absorbed over the past twelve months. This is down **-318** ▼ units from the previous year's gain of **664** ▲ absorbed units.