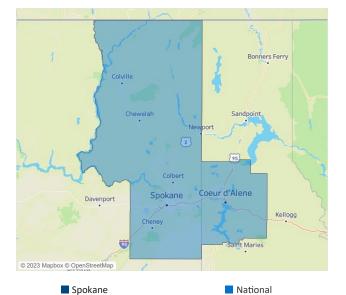

Contacts

Jeff Adler Vice President Jeff.Adler@yardi.com Razvan Cimpean SEO Engineer Razvan-I.Cimpean@yardi.com Spokane May 2023

**Spokane** is the **88th** largest multifamily market with **36,936** completed units and **13,114** units in development, **2,556** of which have already broken ground.