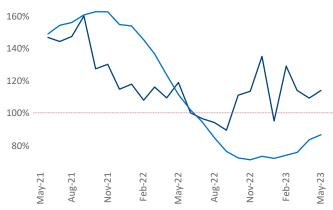

Units Under Construction as % of Stock

**Rent Growth YoY** 38% 34% 30% 26% 22% 18% 14% 10% 6% 2% Aug-21 Nov-21 Feb-22 May-22 Aug-22 Feb-23

**Absorbed Completions T12** 