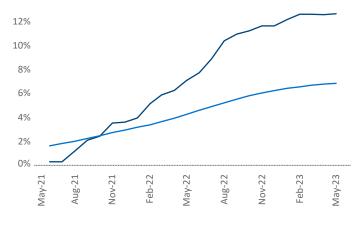

Units Under Construction as % of Stock

**Rent Growth YoY** 38% 34% 30% 26% 22% 18% 14% 10% 6% 2% Aug-21 Nov-21 Feb-22 May-22 Aug-22 Feb-23

**Absorbed Completions T12** 