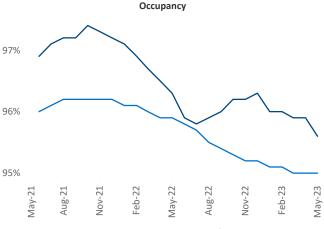

di.com Southwest Florida Coast May 2023

**Southwest Florida Coast** is the **53rd** largest multifamily market with **84,180** completed units and **79,354** units in development, **10,646** of which have already broken ground.

New lease asking **rents** are at \$2,051, up 2.0% ▲ from the previous year placing Southwest Florida Coast at 85th overall in year-over-year rent growth.

Multifamily housing **demand** has been positive with **4,347** ▲ net units absorbed over the past twelve months. This is down **-2,348** ▼ units from the previous year's gain of **6,695** ▲ absorbed units.

**Employment** in Southwest Florida Coast has grown by **2.8%** ▲ over the past 12 months, while hourly wages have risen by **2.9%** ▲ YoY to **\$30.43** according to the *Bureau of Labor Statistics*.







Units Under Construction as % of Stock



**Rent Growth YoY** 38% 34% 30% 26% 22% 18% 14% 10% 6% 2% Aug-21 Nov-21 Feb-22 May-22 Aug-22 Feb-23



**Absorbed Completions T12** 

## **DISCLAIMER**

ALTHOUGH EVERY EFFORT IS MADE TO ENSURE THE ACCURACY, TIMELINESS AND COMPLETENESS OF THE INFORMATION PROVIDED IN THIS PUBLICATION, THE INFORMATION IS PROVIDED "AS IS" AND YARDI MATRIX DOES NOT GUARANTEE, WARRANT, REPRESENT OR UNDERTAKE THAT THE INFORMATION PROVIDED IS CORRECT, ACCURATE, CURRENT OR COMPLETE. YARDI MATRIX IS NOT LIABLE FOR ANY LOSS, CLAIM, OR DEMAND ARISING DIRECTLY OR INDIRECTLY FROM ANY USE OR RELIANCE UPON THE INFORMATION CONTAINED HEREIN.

## **COPYRIGHT NOTICE**

This document, publication and/or presentation (collectively, 'document') is protected by copyright, trademark and