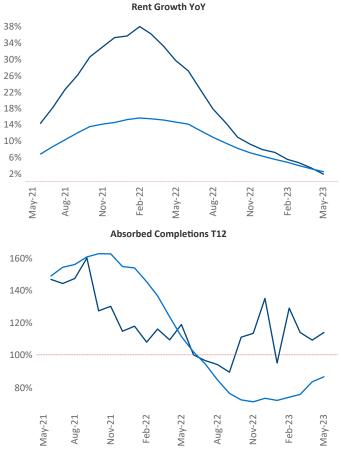

New lease asking **rents** are at **\$2,051**, up **2.0%** ▲ from the previous year placing Southwest Florida Coast at **85th** overall in year-over-year rent growth.

Multifamily housing **demand** has been positive with **4,347** ▲ net units absorbed over the past twelve months. This is down -2,348 ▼ units from the previous year's gain of **6,695** ▲ absorbed units.