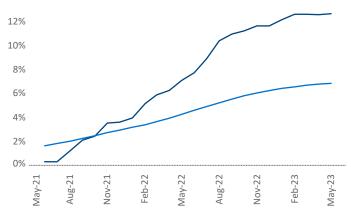

## Southwest Florida Coast May 2023

**Southwest Florida Coast** is the **53rd** largest multifamily market with **84,180** completed units and **79,354** units in development, **10,646** of which have already broken ground.