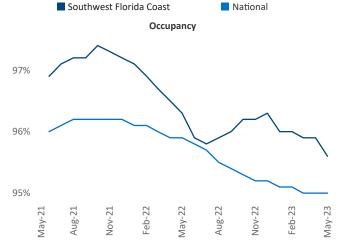

Contacts Jeff Adler Vice President

Jeff.Adler@yardi.com

Razvan Cimpean SEO Engineer <u>Razvan-I.Cimpean@yardi.com</u>

P Sarasota Venice Venic







## Southwest Florida Coast May 2023

**Southwest Florida Coast** is the **53rd** largest multifamily market with **84,180** completed units and **79,354** units in development, **10,646** of which have already broken ground.

New lease asking **rents** are at **\$2,051**, up **2.0%** ▲ from the previous year placing Southwest Florida Coast at **85th** overall in year-over-year rent growth.

Multifamily housing **demand** has been positive with **4,347** ▲ net units absorbed over the past twelve months. This is down -2,348 ▼ units from the previous year's gain of **6,695** ▲ absorbed units.

**Employment** in Southwest Florida Coast has grown by **2.8%** ▲ over the past 12 months, while hourly wages have risen by **2.9%** ▲ YoY to **\$30.43** according to the *Bureau of Labor Statisti