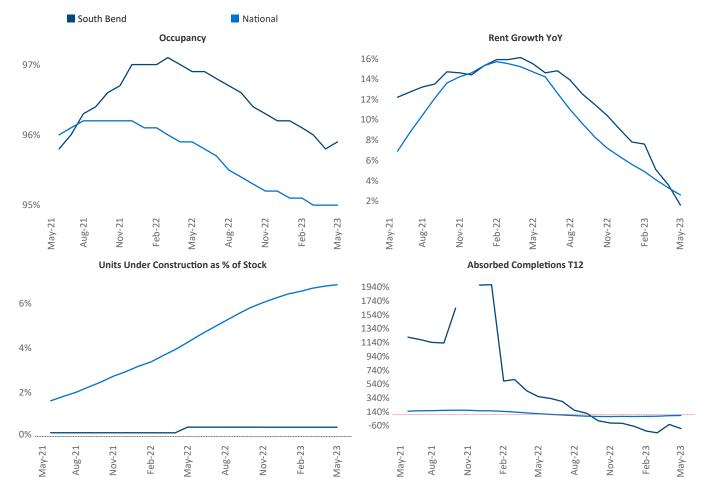

Contacts

Jeff Adler Vice President Jeff.Adler@yardi.com Razvan Cimpean SEO Engineer Razvan-I.Cimpean@yardi.com South Bend May 2023

**South Bend** is the **97th** largest multifamily market with **31,703** completed units and **2,552** units in development, **140** of which have already broken ground.

New lease asking **rents** are at \$1,058, up 1.6% ▲ from the previous year placing South Bend at 94th overall in year-over-year rent growth.

Multifamily housing **demand** has been negative with -147 ▼ net units absorbed over the past twelve months. This is down -1,053 ▼ units from the previous year's gain of 906 ▲ absorbed units.

Employment in South Bend has shrunk by -1.0% ▼ over the past 12 months, while hourly wages have risen by 1.3% ▲ YoY to \$29.60 according to the *Bureau of Labor Statistics*.