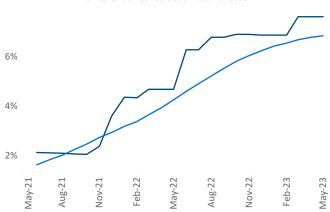

**Employment** in Savannah - Hilton Head has grown by 2.3% ▲ over the past 12 months, while hourly wages have risen by **0.9%** ▲ YoY to **\$26.04** according to the *Bureau of* Labor Statistics.

**Units Under Construction as % of Stock** 