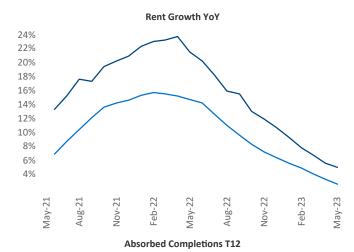

New lease asking **rents** are at \$1,642, up 5.0% ▲ from the previous year placing Savannah - Hilton Head at 36th overall in year-over-year rent growth.

Multifamily housing demand has been positive with 836 A net units absorbed over the past twelve months. This is down -1,442 ▼ units from the previous year's gain of **2,278** ▲ absorbed units.