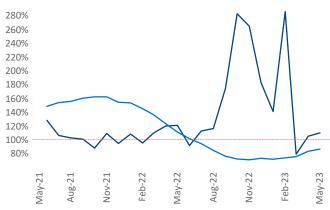

**Employment** in Savannah - Hilton Head has grown by 2.3% ▲ over the past 12 months, while hourly wages have risen by **0.9%** ▲ YoY to **\$26.04** according to the *Bureau of* Labor Statistics.

**Units Under Construction as % of Stock** 