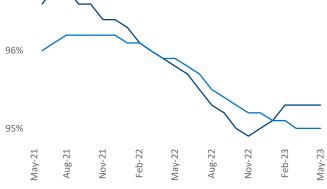

New lease asking **rents** are at \$1,642, up 5.0% ▲ from the previous year placing Savannah - Hilton Head at 36th overall in year-over-year rent growth.

Multifamily housing demand has been positive with 836 A net units absorbed over the past twelve months. This is down -1,442 ▼ units from the previous year's gain of **2,278** ▲ absorbed units.