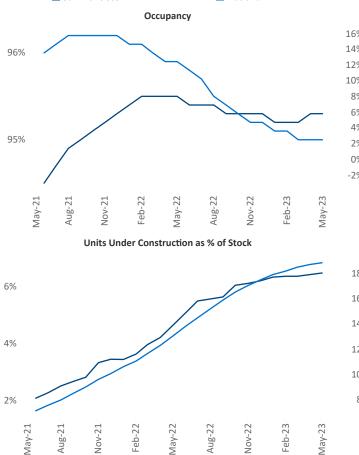

New lease asking **rents** are at **\$2,784**, down **-0.4%** ▼ from the previous year placing San Francisco at 111th overall in year-over-year rent growth.

Multifamily housing demand has been positive with 6,911 A net units absorbed over the past twelve months. This is down -4,996 ▼ units from the previous year's gain of 11,907 A absorbed units.

**Employment** in San Francisco has grown by 2.5% A over the past 12 months, while hourly wages have fallen by -1.5% YoY to \$42.51 according to the Bureau of Labor Statistics.