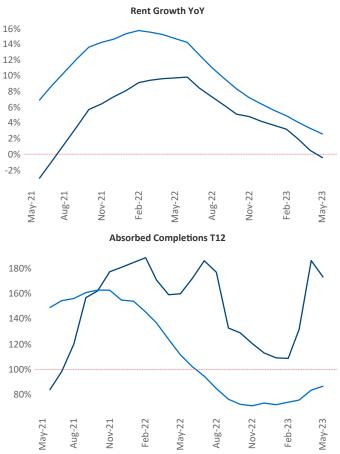

New lease asking **rents** are at **\$2,784**, down **-0.4%** ▼ from the previous year placing San Francisco at 111th overall in year-over-year rent growth.

Multifamily housing demand has been positive with 6,911 A net units absorbed over the past twelve months. This is down -4,996 ▼ units from the previous year's gain of 11,907 A absorbed units.

**Employment** in San Francisco has grown by 2.5% A over the past 12 months, while hourly wages have fallen by -1.5% YoY to \$42.51 according to the Bureau of Labor Statistics.