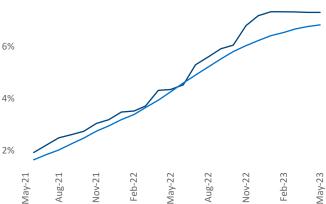

New lease asking **rents** are at \$1,295, up 2.0% ▲ from the previous year placing San Antonio at 85th overall in year-over-year rent growth.

Multifamily housing **demand** has been negative with -1,511 ▼ net units absorbed over the past twelve months. This is down -6,441 ▼ units from the previous year's gain of 4,930 ▲ absorbed units.