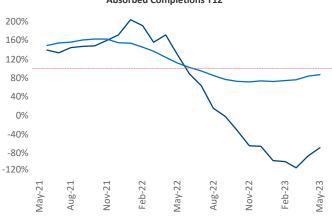

New lease asking **rents** are at \$1,295, up 2.0% ▲ from the previous year placing San Antonio at 85th overall in year-over-year rent growth.

Multifamily housing **demand** has been negative with -1,511 ▼ net units absorbed over the past twelve months. This is down -6,441 ▼ units from the previous year's gain of 4,930 ▲ absorbed units.