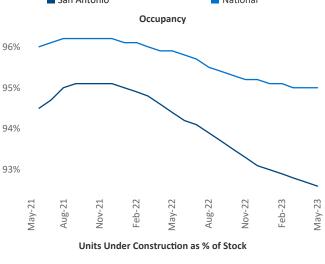

New lease asking **rents** are at \$1,295, up 2.0% ▲ from the previous year placing San Antonio at 85th overall in year-over-year rent growth.

Multifamily housing **demand** has been negative with -1,511 ▼ net units absorbed over the past twelve months. This is down -6,441 ▼ units from the previous year's gain of 4,930 ▲ absorbed units.