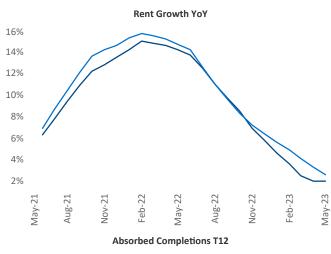

New lease asking **rents** are at \$1,295, up 2.0% ▲ from the previous year placing San Antonio at 85th overall in year-over-year rent growth.

Multifamily housing **demand** has been negative with -1,511 ▼ net units absorbed over the past twelve months. This is down -6,441 ▼ units from the previous year's gain of 4,930 ▲ absorbed units.