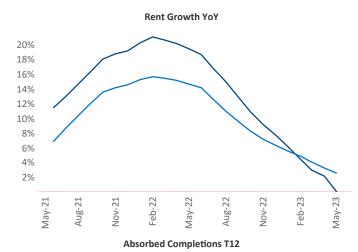

New lease asking **rents** are at **\$1,564**, up **0.1%** ▲ from the previous year placing Salt Lake City at **108th** overall in year-over-year rent growth.

Multifamily housing **demand** has been positive with **2,907** ▲ net units absorbed over the past twelve months. This is down **-1,811** ▼ units from the previous year's gain of **4,718** ▲ absorbed units.