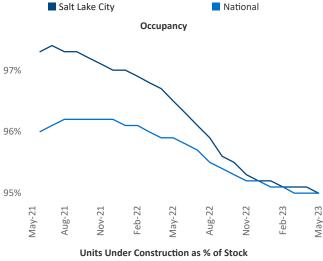

New lease asking **rents** are at **\$1,564**, up **0.1%** ▲ from the previous year placing Salt Lake City at **108th** overall in year-over-year rent growth.

Multifamily housing **demand** has been positive with **2,907** ▲ net units absorbed over the past twelve months. This is down **-1,811** ▼ units from the previous year's gain of **4,718** ▲ absorbed units.