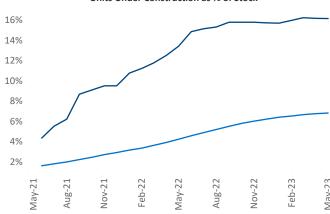

## Salt Lake City May 2023

**Salt Lake City** is the **43rd** largest multifamily market with **114,256** completed units and **68,361** units in development, **18,480** of which have already broken ground.