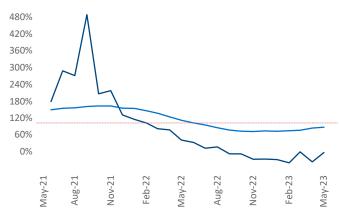

New lease asking **rents** are at \$1,905, down -0.4% ▼ from the previous year placing Sacramento at 111th overall in year-over-year rent growth.

Multifamily housing **demand** has been negative with **-76** ▼ net units absorbed over the past twelve months. This is down **-706** ▼ units from the previous year's gain of **630** ▲ absorbed units.