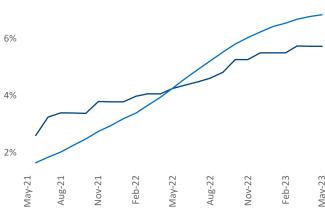

Sacramento

Contacts

Jeff Adler Vice President <u>Jeff.Adler@yardi.com</u>

National

Razvan Cimpean SEO Engineer Razvan-I.Cimpean@yardi.com Sacramento May 2023

**Sacramento** is the **39th** largest multifamily market with **133,076** completed units and **56,931** units in development, **7,621** of which have already broken ground.