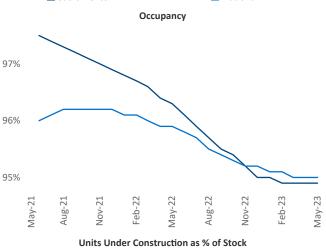

New lease asking **rents** are at \$1,905, down -0.4% ▼ from the previous year placing Sacramento at 111th overall in year-over-year rent growth.

Multifamily housing **demand** has been negative with **-76** ▼ net units absorbed over the past twelve months. This is down **-706** ▼ units from the previous year's gain of **630** ▲ absorbed units.