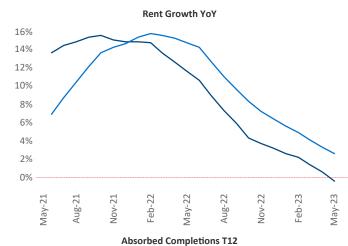

New lease asking **rents** are at \$1,905, down -0.4% ▼ from the previous year placing Sacramento at 111th overall in year-over-year rent growth.

Multifamily housing **demand** has been negative with **-76** ▼ net units absorbed over the past twelve months. This is down **-706** ▼ units from the previous year's gain of **630** ▲ absorbed units.