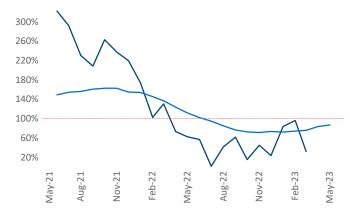

New lease asking **rents** are at \$1,310, up 6.2% ▲ from the previous year placing Rochester at 24th overall in year-over-year rent growth.

Multifamily housing **demand** has been negative with -188 ▼ net units absorbed over the past twelve months. This is down -470 ▼ units from the previous year's gain of 282 ▲ absorbed units.

Employment in Rochester has grown by 1.4% ▲ over the past 12 months, while hourly wages have risen by 5.0% ▲ YoY to \$29.93 according to the *Bureau of Labor Statistics*.