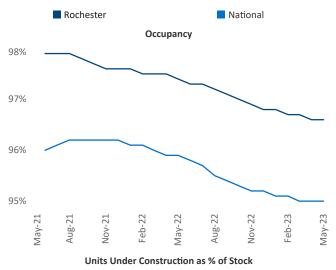

Contacts

Jeff Adler Vice President Jeff.Adler@yardi.com Razvan Cimpean SEO Engineer Razvan-I.Cimpean@yardi.com Rochester May 2023



Rochester is the 63rd largest multifamily market with 61,404 completed units and 8,644 units in development, 972 of which have already broken ground.

New lease asking **rents** are at \$1,310, up 6.2% ▲ from the previous year placing Rochester at 24th overall in year-over-year rent growth.

Multifamily housing **demand** has been negative with -188 ▼ net units absorbed over the past twelve months. This is down -470 ▼ units from the previous year's gain of 282 ▲ absorbed units.

Employment in Rochester has grown by 1.4% ▲ over the past 12 months, while hourly wages have risen by 5.0% ▲ YoY to \$29.93 according to the *Bureau of Labor Statistics*.









## **DISCLAIMER**

ALTHOUGH EVERY EFFORT IS MADE TO ENSURE THE ACCURACY, TIMELINESS AND COMPLETENESS OF THE INFORMATION PROVIDED IN THIS PUBLICATION, THE INFORMATION IS PROVIDED "AS IS" AND YARDI MATRIX DOES NOT GUARANTEE, WARRANT, REPRESENT OR UNDERTAKE THAT THE INFORMATION PROVIDED IS CORRECT, ACCURATE, CURRENT OR COMPLETE. YARDI MATRIX IS NOT LIABLE FOR ANY LOSS, CLAIM, OR DEMAND ARISING DIRECTLY OR INDIRECTLY FROM ANY USE OR RELIANCE UPON THE INFORMATION CONTAINED HEREIN.

## **COPYRIGHT NOTICE**

This document, publication and/or presentation (collectively, 'document') is protected by copyright, trademark and other intellectual property laws. Use of this document is subject to the terms and conditions of Yardi Systems, Inc. dba Yardi Matrix's Terms of Use <a href="http://www.y