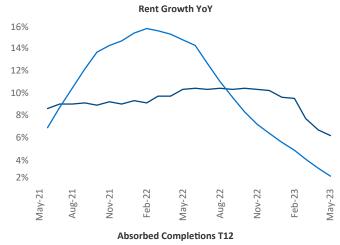

New lease asking **rents** are at \$1,310, up 6.2% ▲ from the previous year placing Rochester at 24th overall in year-over-year rent growth.

Multifamily housing **demand** has been negative with -188 ▼ net units absorbed over the past twelve months. This is down -470 ▼ units from the previous year's gain of 282 ▲ absorbed units.