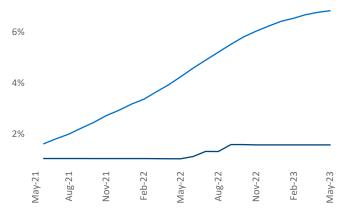

New lease asking **rents** are at \$1,310, up 6.2% ▲ from the previous year placing Rochester at 24th overall in year-over-year rent growth.

Multifamily housing **demand** has been negative with -188 ▼ net units absorbed over the past twelve months. This is down -470 ▼ units from the previous year's gain of 282 ▲ absorbed units.