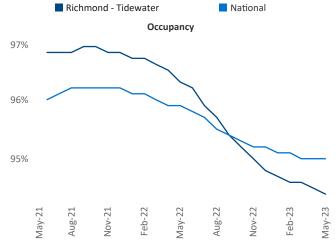

New lease asking **rents** are at **\$1,480**, up **2.6%** from the previous year placing Richmond - Tidewater at **75th** overall in year-over-year rent growth.

Multifamily housing **demand** has been positive with **3,721**  $\blacktriangle$  net units absorbed over the past twelve months. This is up **64**  $\bigstar$  units from the previous year's gain of **3,657**  $\bigstar$  absorbed units.