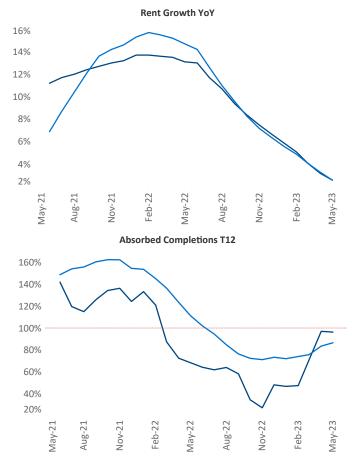

New lease asking **rents** are at **\$1,480**, up **2.6%** from the previous year placing Richmond - Tidewater at **75th** overall in year-over-year rent growth.

Multifamily housing **demand** has been positive with **3,721**  $\blacktriangle$  net units absorbed over the past twelve months. This is up **64**  $\bigstar$  units from the previous year's gain of **3,657**  $\bigstar$  absorbed units.