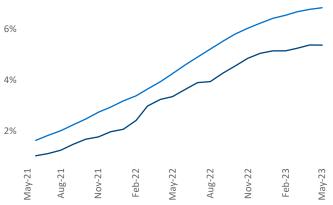

New lease asking **rents** are at **\$1,480**, up **2.6%** from the previous year placing Richmond - Tidewater at **75th** overall in year-over-year rent growth.

Multifamily housing **demand** has been positive with **3,721**  $\blacktriangle$  net units absorbed over the past twelve months. This is up **64**  $\bigstar$  units from the previous year's gain of **3,657**  $\bigstar$  absorbed units.