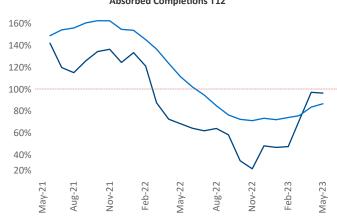

New lease asking **rents** are at \$1,480, up 2.6% ▲ from the previous year placing Richmond - Tidewater at **75th** overall in year-over-year rent growth.

Multifamily housing **demand** has been positive with **3,721** ▲ net units absorbed over the past twelve months. This is up **64** ▲ units from the previous year's gain of **3,657** ▲ absorbed units.