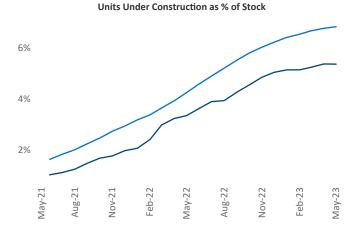

Contacts

Jeff Adler Vice President Jeff.Adler@yardi.com Razvan Cimpean SEO Engineer Razvan-I.Cimpean@yardi.com Richmond - Tidewater May 2023

**Richmond - Tidewater** is the **20th** largest multifamily market with **239,100** completed units and **61,047** units in development, **12,836** of which have already broken ground.