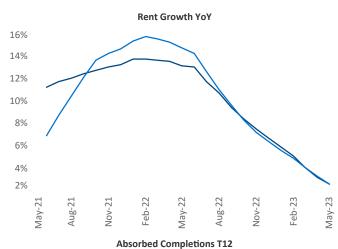

New lease asking **rents** are at \$1,480, up 2.6% ▲ from the previous year placing Richmond - Tidewater at **75th** overall in year-over-year rent growth.

Multifamily housing **demand** has been positive with **3,721** ▲ net units absorbed over the past twelve months. This is up **64** ▲ units from the previous year's gain of **3,657** ▲ absorbed units.