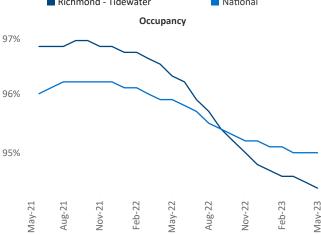

O Engineer Razvan-I.Cimpean@yardi.com Richmond - Tidewater May 2023

**Richmond - Tidewater** is the **20th** largest multifamily market with **239,100** completed units and **61,047** units in development, **12,836** of which have already broken ground.

New lease asking **rents** are at \$1,480, up 2.6% ▲ from the previous year placing Richmond - Tidewater at **75th** overall in year-over-year rent growth.

Multifamily housing **demand** has been positive with **3,721** ▲ net units absorbed over the past twelve months. This is up **64** ▲ units from the previous year's gain of **3,657** ▲ absorbed units.

Employment in Richmond - Tidewater has grown by 2.6% ▲ over the past 12 months, while hourly wages have risen by 4.5% ▲ YoY to \$30.91 according to the *Bureau of Labor Statistics*.











## **DISCLAIMER**

ALTHOUGH EVERY EFFORT IS MADE TO ENSURE THE ACCURACY, TIMELINESS AND COMPLETENESS OF THE INFORMATION PROVIDED IN THIS PUBLICATION, THE INFORMATION IS PROVIDED "AS IS" AND YARDI MATRIX DOES NOT GUARANTEE, WARRANT, REPRESENT OR UNDERTAKE THAT THE INFORMATION PROVIDED IS CORRECT, ACCURATE, CURRENT OR COMPLETE. YARDI MATRIX IS NOT LIABLE FOR ANY LOSS, CLAIM, OR DEMAND ARISING DIRECTLY OR INDIRECTLY FROM ANY USE OR RELIANCE UPON THE INFORMATION CONTAINED HEREIN.

## **COPYRIGHT NOTICE**

This document, publication and/or presentation (collectively, 'document') is protected by copyright, trademark and other intellectual property laws. Use of this document is subject to the terms and conditions of Yardi Systems, Inc. dba Yardi Matrix's Terms of Use <a href="http://www.y