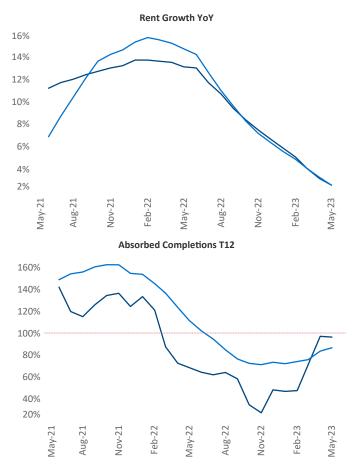

New lease asking **rents** are at **\$1,480**, up **2.6%** from the previous year placing Richmond - Tidewater at **75th** overall in year-over-year rent growth.

Multifamily housing **demand** has been positive with **3,721**  $\blacktriangle$  net units absorbed over the past twelve months. This is up **64**  $\bigstar$  units from the previous year's gain of **3,657**  $\bigstar$  absorbed units.