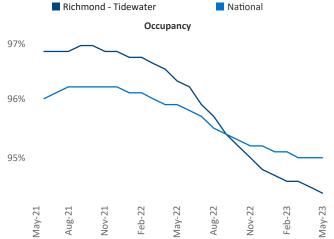

New lease asking **rents** are at **\$1,480**, up **2.6%** from the previous year placing Richmond - Tidewater at **75th** overall in year-over-year rent growth.

Multifamily housing **demand** has been positive with **3,721**  $\blacktriangle$  net units absorbed over the past twelve months. This is up **64**  $\bigstar$  units from the previous year's gain of **3,657**  $\bigstar$  absorbed units.