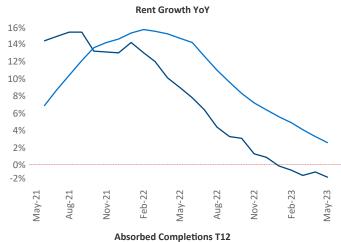

New lease asking **rents** are at \$1,535, down -1.4% ▼ from the previous year placing Reno at 117th overall in year-over-year rent growth.

Multifamily housing **demand** has been positive with **1,374** ▲ net units absorbed over the past twelve months. This is down **-48** ▼ units from the previous year's gain of **1,422** ▲ absorbed units.