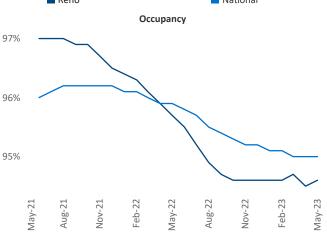

r Vice President <u>Jeff.Adler@yardi.com</u> Razvan Cimpean SEO Engineer Razvan-I.Cimpean@yardi.com Reno May 2023

**Reno** is the **78th** largest multifamily market with **43,851** completed units and **10,166** units in development, **4,748** of which have already broken ground.

New lease asking **rents** are at \$1,535, down -1.4% ▼ from the previous year placing Reno at 117th overall in year-over-year rent growth.

Multifamily housing **demand** has been positive with **1,374** ▲ net units absorbed over the past twelve months. This is down **-48** ▼ units from the previous year's gain of **1,422** ▲ absorbed units.

Employment in Reno has grown by 3.5% ▲ over the past 12 months, while hourly wages have risen by 10.6% ▲ YoY to \$32.45 according to the *Bureau of Labor Statistics*.











## **DISCLAIMER**

ALTHOUGH EVERY EFFORT IS MADE TO ENSURE THE ACCURACY, TIMELINESS AND COMPLETENESS OF THE INFORMATION PROVIDED IN THIS PUBLICATION, THE INFORMATION IS PROVIDED "AS IS" AND YARDI MATRIX DOES NOT GUARANTEE, WARRANT, REPRESENT OR UNDERTAKE THAT THE INFORMATION PROVIDED IS CORRECT, ACCURATE, CURRENT OR COMPLETE. YARDI MATRIX IS NOT LIABLE FOR ANY LOSS, CLAIM, OR DEMAND ARISING DIRECTLY OR INDIRECTLY FROM ANY USE OR RELIANCE UPON THE INFORMATION CONTAINED HEREIN.

## **COPYRIGHT NOTICE**

This document, publication and/or presentation (collectively, 'document') is protected by copyright, trademark and other intellectual property laws. Use of this document is subject to the terms and conditions of Yardi Systems, Inc. dba Yardi Matrix's Terms of Use <a href="http://www.y