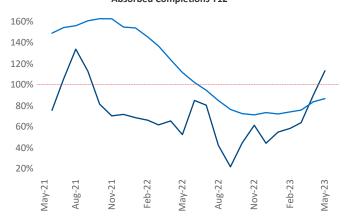

New lease asking **rents** are at \$1,535, down -1.4% ▼ from the previous year placing Reno at 117th overall in year-over-year rent growth.

Multifamily housing **demand** has been positive with **1,374** ▲ net units absorbed over the past twelve months. This is down **-48** ▼ units from the previous year's gain of **1,422** ▲ absorbed units.