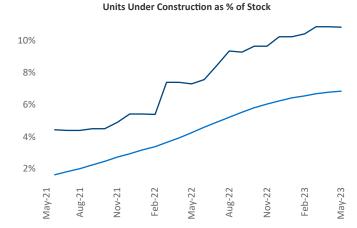

Contacts

Jeff Adler Vice President <u>Jeff.Adler@yardi.com</u> Razvan Cimpean SEO Engineer Razvan-I.Cimpean@yardi.com Reno May 2023

**Reno** is the **78th** largest multifamily market with **43,851** completed units and **10,166** units in development, **4,748** of which have already broken ground.