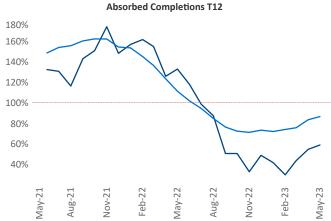

Multifamily housing demand has been positive with **2,912** ▲ net units absorbed over the past twelve months. This is down -3,358 ▼ units from the previous year's gain of **6,270** ▲ absorbed units.

Employment in Raleigh - Durham has grown by 3.2% ▲ over the past 12 months, while hourly wages have risen by 5.3% ▲ YoY to \$34.05 according to the Bureau of Labor Statistics.