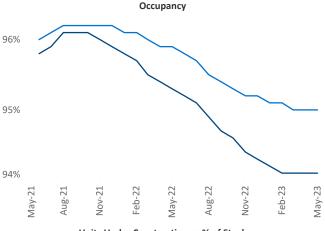

## Contacts

Jeff Adler Vice President Jeff.Adler@yardi.com

Razvan Cimpean **SEO Engineer** Razvan-I.Cimpean@yardi.com Raleigh - Durham May 2023



New lease asking **rents** are at \$1,610, up 1.5% ▲ from the previous year placing Raleigh - Durham at 96th overall in year-over-year rent growth.

Multifamily housing demand has been positive with **2,912** ▲ net units absorbed over the past twelve months. This is down -3,358 ▼ units from the previous year's gain of **6,270** ▲ absorbed units.

Employment in Raleigh - Durham has grown by 3.2% ▲ over the past 12 months, while hourly wages have risen by 5.3% ▲ YoY to \$34.05 according to the Bureau of Labor Statistics.







**Units Under Construction as % of Stock** 



**Rent Growth YoY** 20% 18% 16% 14% 12% 10% 8% 6% 4% 2% May-23 Feb-22 May-22 Aug-22



## **DISCLAIMER**

ALTHOUGH EVERY EFFORT IS MADE TO ENSURE THE ACCURACY, TIMELINESS AND COMPLETENESS OF THE INFORMATION PROVIDED IN THIS PUBLICATION, THE INFORMATION IS PROVIDED "AS IS" AND YARDI MATRIX DOES NOT GUARANTEE, WARRANT, REPRESENT OR UNDERTAKE THAT THE INFORMATION PROVIDED IS CORRECT, ACCURATE, CURRENT OR COMPLETE. YARDI MATRIX IS NOT LIABLE FOR ANY LOSS, CLAIM, OR DEMAND ARISING DIRECTLY OR INDIRECTLY FROM ANY USE OR RELIANCE UPON THE INFORMATION CONTAINED HEREIN.

## **COPYRIGHT NOTICE**

This document, publication and/or presentation (collectively, 'document') is protected by copyright, trademark and other intellectual property laws. Use of t