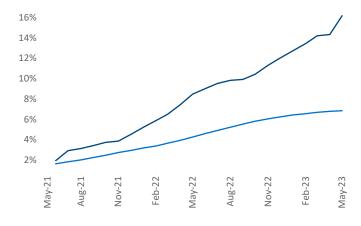

**Units Under Construction as % of Stock** 

**Rent Growth YoY** 20% 18% 16% 14% 12% 10% 8% 6% 4% 2% May-23 Feb-22 May-22 Aug-22