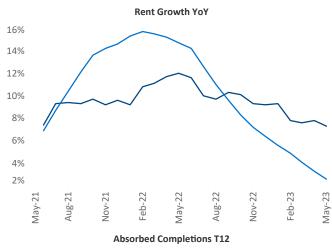

New lease asking **rents** are at \$1,934, up 7.3% ▲ from the previous year placing Providence at 13th overall in year-over-year rent growth.

Multifamily housing **demand** has been positive with **842** ▲ net units absorbed over the past twelve months. This is up **107** ▲ units from the previous year's gain of **735** ▲ absorbed units.