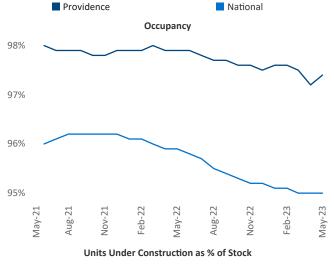

New lease asking **rents** are at \$1,934, up 7.3% ▲ from the previous year placing Providence at 13th overall in year-over-year rent growth.

Multifamily housing **demand** has been positive with **842** ▲ net units absorbed over the past twelve months. This is up **107** ▲ units from the previous year's gain of **735** ▲ absorbed units.