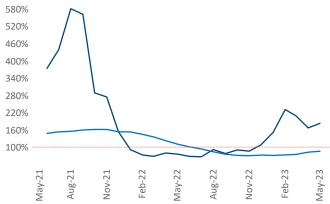

New lease asking **rents** are at \$1,934, up 7.3% ▲ from the previous year placing Providence at 13th overall in year-over-year rent growth.

Multifamily housing **demand** has been positive with **842** ▲ net units absorbed over the past twelve months. This is up **107** ▲ units from the previous year's gain of **735** ▲ absorbed units.