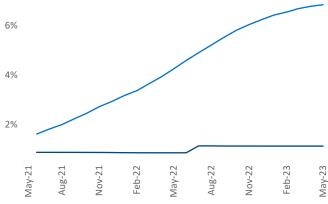

Contacts

Jeff Adler

Vice President

Jeff.Adler@yardi.com

Razvan Cimpean SEO Engineer <u>Razvan-I.Cimpean@yardi.com</u> Providence May 2023

**Providence** is the **67th** largest multifamily market with **55,270** completed units and **15,948** units in development, **630** of which have already broken ground.