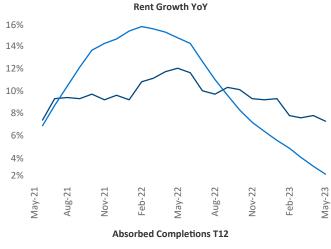

New lease asking **rents** are at **\$1,934**, up **7.3%** ▲ from the previous year placing Providence at **13th** overall in year-over-year rent growth.

Multifamily housing **demand** has been positive with **842** ▲ net units absorbed over the past twelve months. This is up **107** ▲ units from the previous year's gain of **735** ▲ absorbed units.