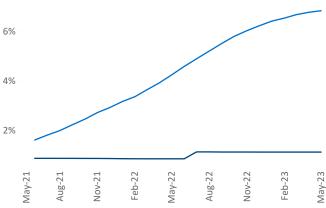

## Providence May 2023

Marshfie 395 Brockton Uxbridge Webster Kingstor Plympton Plym Putnam Pawtucket Carver Killingly Providence Brooklyr Fall River Warwick Plainfield New Bedford Griswold ch dyard

**Providence** is the **67th** largest multifamily market with **55,270** completed units and **15,948** units in development, **630** of which have already broken ground.