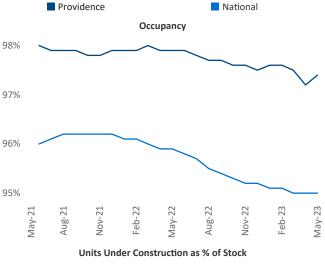

New lease asking **rents** are at **\$1,934**, up **7.3%** ▲ from the previous year placing Providence at **13th** overall in year-over-year rent growth.

Multifamily housing **demand** has been positive with **842** ▲ net units absorbed over the past twelve months. This is up **107** ▲ units from the previous year's gain of **735** ▲ absorbed units.