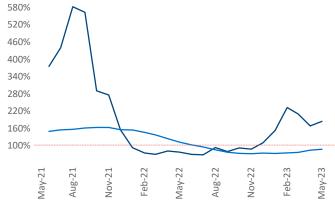

## Providence May 2023

Marshfie 395 Brockton Uxbridge Webster Kingstor Plympton Plym Putnam Pawtucket Carver Killingly Providence Brooklyr Fall River Warwick Plainfield New Bedford Griswold ch dyard

**Providence** is the **67th** largest multifamily market with **55,270** completed units and **15,948** units in development, **630** of which have already broken ground.