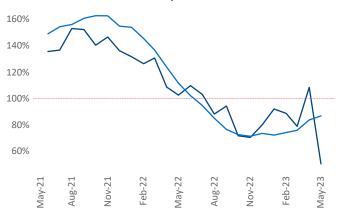

New lease asking **rents** are at \$1,765, up 2.1% ▲ from the previous year placing Portland at 83rd overall in year-over-year rent growth.

Multifamily housing **demand** has been positive with **1,375** ▲ net units absorbed over the past twelve months. This is down **-4,012** ▼ units from the previous year's gain of **5,387** ▲ absorbed units.