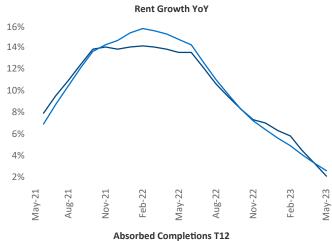

New lease asking **rents** are at \$1,765, up 2.1% ▲ from the previous year placing Portland at 83rd overall in year-over-year rent growth.

Multifamily housing **demand** has been positive with **1,375** ▲ net units absorbed over the past twelve months. This is down **-4,012** ▼ units from the previous year's gain of **5,387** ▲ absorbed units.