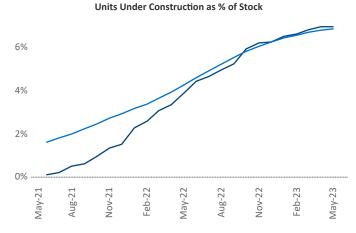

Contacts

Jeff Adler Vice President <u>Jeff.Adler@yardi.com</u> Razvan Cimpean SEO Engineer Razvan-I.Cimpean@yardi.com Portland May 2023

**Portland** is the **30th** largest multifamily market with **176,317** completed units and **45,708** units in development, **12,229** of which have already broken ground.