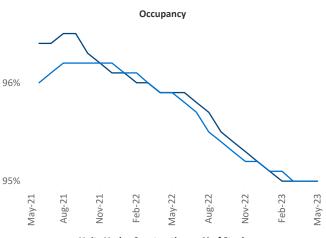

New lease asking **rents** are at \$1,765, up 2.1% ▲ from the previous year placing Portland at 83rd overall in year-over-year rent growth.

Multifamily housing **demand** has been positive with **1,375** ▲ net units absorbed over the past twelve months. This is down **-4,012** ▼ units from the previous year's gain of **5,387** ▲ absorbed units.

**Employment** in Portland has grown by **3.4%** ▲ over the past 12 months, while hourly wages have risen by **5.6%** ▲ YoY to **\$36.76** according to the *Bureau of Labor Statistics*.