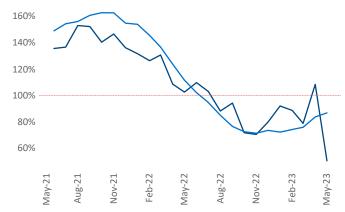

© 2023 Mapbox © OpenStreetMap

**Portland** is the **30th** largest multifamily market with **176,317** completed units and **45,708** units in development, **12,229** of which have already broken ground.