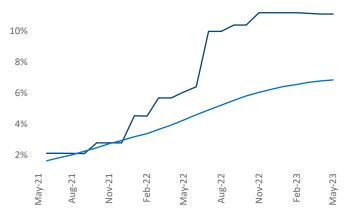

Portland ME is the **116th** largest multifamily market with **14,729** completed units and **10,299** units in development, **1,633** of which have already broken ground.

New lease asking **rents** are at **\$1,810**, up **8.1%** ▲ from the previous year placing Portland ME at **6th** overall in year-over-year rent growth.

Multifamily housing **demand** has been positive with  $108 \land$  net units absorbed over the past twelve months. This is down -685  $\checkmark$  units from the previous year's gain of 793  $\land$  absorbed units.