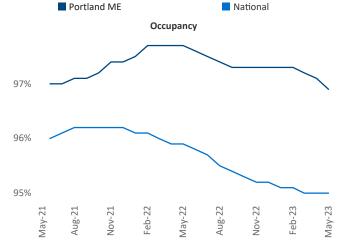

Portland ME is the **116th** largest multifamily market with **14,729** completed units and **10,299** units in development, **1,633** of which have already broken ground.

New lease asking **rents** are at **\$1,810**, up **8.1%** ▲ from the previous year placing Portland ME at **6th** overall in year-over-year rent growth.

Multifamily housing **demand** has been positive with  $108 \land$  net units absorbed over the past twelve months. This is down -685  $\checkmark$  units from the previous year's gain of 793  $\land$  absorbed units.