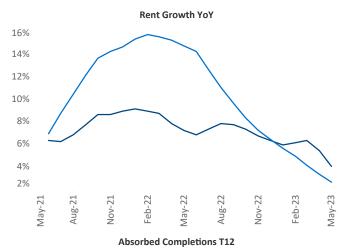

New lease asking **rents** are at \$1,324, up 4.0% ▲ from the previous year placing Pittsburgh at 55th overall in year-over-year rent growth.

Multifamily housing **demand** has been positive with **1,181** ▲ net units absorbed over the past twelve months. This is down **-99** ▼ units from the previous year's gain of **1,280** ▲ absorbed units.