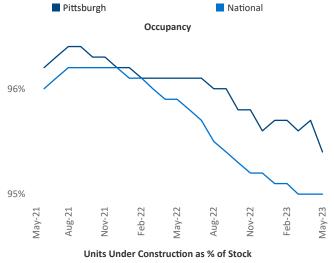

dent Jeff.Adler@yardi.com Razvan Cimpean SEO Engineer Razvan-I.Cimpean@yardi.com Pittsburgh May 2023



**Pittsburgh** is the **49th** largest multifamily market with **91,403** completed units and **16,878** units in development, **2,285** of which have already broken ground.

New lease asking **rents** are at \$1,324, up 4.0% ▲ from the previous year placing Pittsburgh at 55th overall in year-over-year rent growth.

Multifamily housing **demand** has been positive with **1,181** ▲ net units absorbed over the past twelve months. This is down **-99** ▼ units from the previous year's gain of **1,280** ▲ absorbed units.

Employment in Pittsburgh has grown by 1.9% ▲ over the past 12 months, while hourly wages have risen by 3.6% ▲ YoY to \$30.44 according to the *Bureau of Labor Statistics*.









## **DISCLAIMER**

ALTHOUGH EVERY EFFORT IS MADE TO ENSURE THE ACCURACY, TIMELINESS AND COMPLETENESS OF THE INFORMATION PROVIDED IN THIS PUBLICATION, THE INFORMATION IS PROVIDED "AS IS" AND YARDI MATRIX DOES NOT GUARANTEE, WARRANT, REPRESENT OR UNDERTAKE THAT THE INFORMATION PROVIDED IS CORRECT, ACCURATE, CURRENT OR COMPLETE. YARDI MATRIX IS NOT LIABLE FOR ANY LOSS, CLAIM, OR DEMAND ARISING DIRECTLY OR INDIRECTLY FROM ANY USE OR RELIANCE UPON THE INFORMATION CONTAINED HEREIN.

## **COPYRIGHT NOTICE**

This document, publication and/or presentation (collectively, 'document') is protected by copyright, trademark and other intellectual property laws. Use of this document is subject to the terms and conditions of Yardi Systems, Inc. dba Yardi Matrix's Terms of Use <a href="http://www.y