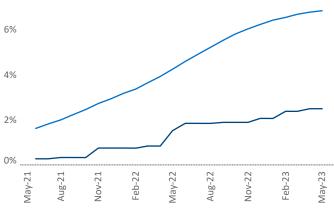

Contacts

Jeff Adler Vice President Jeff.Adler@yardi.com Razvan Cimpean SEO Engineer Razvan-I.Cimpean@yardi.com Pittsburgh May 2023

**Pittsburgh** is the **49th** largest multifamily market with **91,403** completed units and **16,878** units in development, **2,285** of which have already broken ground.