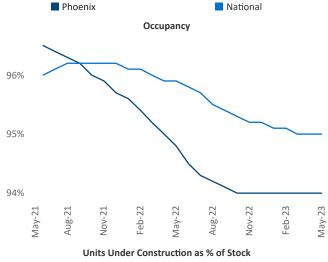

New lease asking **rents** are at \$1,617, down -2.6% ▼ from the previous year placing Phoenix at 119th overall in year-over-year rent growth.

Multifamily housing **demand** has been positive with **10,820** ▲ net units absorbed over the past twelve months. This is up **6,776** ▲ units from the previous year's gain of **4,044** ▲ absorbed units.