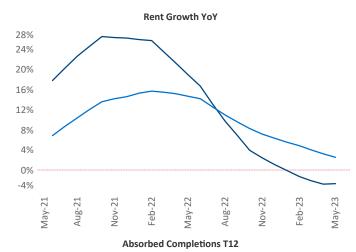

New lease asking **rents** are at \$1,617, down -2.6% ▼ from the previous year placing Phoenix at 119th overall in year-over-year rent growth.

Multifamily housing **demand** has been positive with **10,820** ▲ net units absorbed over the past twelve months. This is up **6,776** ▲ units from the previous year's gain of **4,044** ▲ absorbed units.