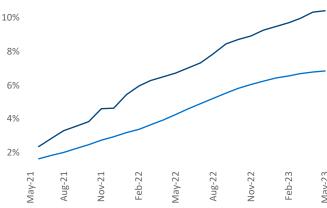

Contacts

Jeff Adler Vice President Jeff.Adler@yardi.com Razvan Cimpean SEO Engineer Razvan-I.Cimpean@yardi.com Phoenix May 2023

**Phoenix** is the **10th** largest multifamily market with **334,094** completed units and **125,410** units in development, **34,793** of which have already broken ground.