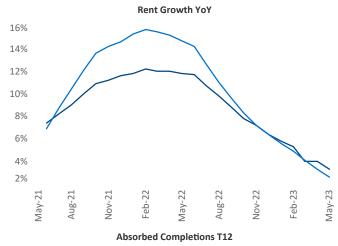

New lease asking **rents** are at \$1,708, up 3.3% ▲ from the previous year placing Philadelphia at 66th overall in year-over-year rent growth.

Multifamily housing **demand** has been positive with **8,924** ▲ net units absorbed over the past twelve months. This is up **545** ▲ units from the previous year's gain of **8,379** ▲ absorbed units.