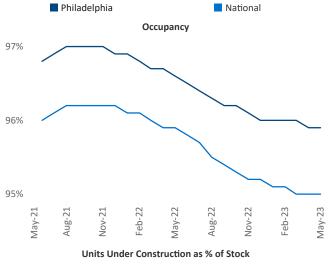

New lease asking **rents** are at \$1,708, up 3.3% ▲ from the previous year placing Philadelphia at 66th overall in year-over-year rent growth.

Multifamily housing **demand** has been positive with **8,924** ▲ net units absorbed over the past twelve months. This is up **545** ▲ units from the previous year's gain of **8,379** ▲ absorbed units.