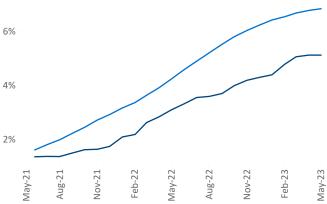

Contacts

Jeff Adler

Vice President

Razvan Cimpean SEO Engineer Razvan-I.Cimpean@yardi.com Philadelphia May 2023

**Philadelphia** is the **8th** largest multifamily market with **352,655** completed units and **88,499** units in development, **18,080** of which have already broken ground.