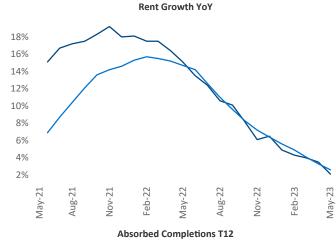

New lease asking **rents** are at \$1,562, up 2.1% ▲ from the previous year placing Pensacola at 83rd overall in year-over-year rent growth.

Multifamily housing **demand** has been positive with **2,333** ▲ net units absorbed over the past twelve months. This is up **166** ▲ units from the previous year's gain of **2,167** ▲ absorbed units.