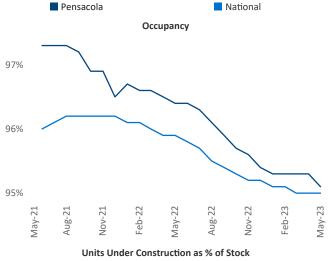

New lease asking **rents** are at \$1,562, up 2.1% ▲ from the previous year placing Pensacola at 83rd overall in year-over-year rent growth.

Multifamily housing **demand** has been positive with **2,333** ▲ net units absorbed over the past twelve months. This is up **166** ▲ units from the previous year's gain of **2,167** ▲ absorbed units.