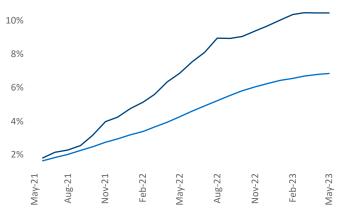

## Contacts

Razvan Cimpean SEO Engineer <u>Razvan-I.Cimpean@yardi.com</u> Orlando May 2023

**Orlando** is the **17th** largest multifamily market with **250,636** completed units and **161,007** units in development, **26,194** of which have already broken ground.