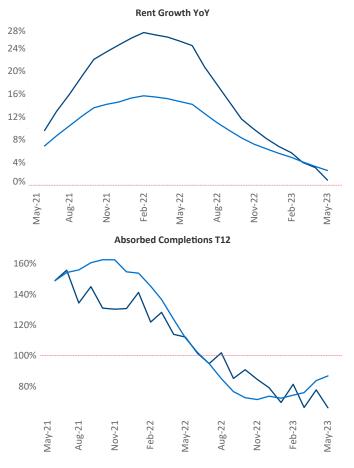

New lease asking **rents** are at **\$1,827**, up **0.9%** ▲ from the previous year placing Orlando at **103rd** overall in year-over-year rent growth.

Multifamily housing **demand** has been positive with **4,139**▲ net units absorbed over the past twelve months. This is down **-9,947**▼ units from the previous year's gain of **14,086**▲ absorbed units.