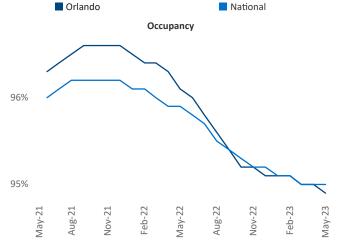

New lease asking **rents** are at **\$1,827**, up **0.9%** ▲ from the previous year placing Orlando at **103rd** overall in year-over-year rent growth.

Multifamily housing **demand** has been positive with **4,139**▲ net units absorbed over the past twelve months. This is down **-9,947**▼ units from the previous year's gain of **14,086**▲ absorbed units.