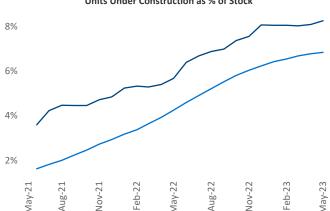

Contacts

Jeff Adler Vice President <u>Jeff.Adler@yardi.com</u> Razvan Cimpean SEO Engineer Razvan-I.Cimpean@yardi.com Omaha May 2023

Omaha is the 51st largest multifamily market with 89,048 completed units and 30,342 units in development, 7,350 of which have already broken ground.