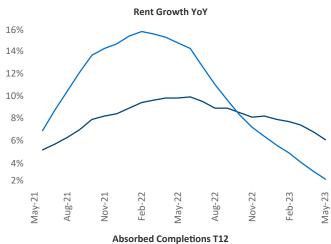

New lease asking **rents** are at **\$1,165**, up **6.1%** ▲ from the previous year placing Omaha at **25th** overall in year-over-year rent growth.

Multifamily housing **demand** has been positive with **2,162** ▲ net units absorbed over the past twelve months. This is down **-179** ▼ units from the previous year's gain of **2,341** ▲ absorbed units.