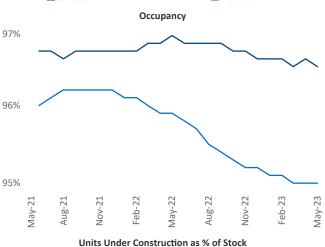

resident <u>Jeff.Adler@yardi.com</u> Razvan Cimpean SEO Engineer Razvan-I.Cimpean@yardi.com Omaha May 2023

Omaha is the 51st largest multifamily market with 89,048 completed units and 30,342 units in development, 7,350 of which have already broken ground.

New lease asking **rents** are at **\$1,165**, up **6.1%** ▲ from the previous year placing Omaha at **25th** overall in year-over-year rent growth.

Multifamily housing **demand** has been positive with **2,162** ▲ net units absorbed over the past twelve months. This is down **-179** ▼ units from the previous year's gain of **2,341** ▲ absorbed units.

**Employment** in Omaha has grown by **1.5%** ▲ over the past 12 months, while hourly wages have risen by **2.3%** ▲ YoY to **\$31.34** according to the *Bureau of Labor Statistics*.











## **DISCLAIMER**

ALTHOUGH EVERY EFFORT IS MADE TO ENSURE THE ACCURACY, TIMELINESS AND COMPLETENESS OF THE INFORMATION PROVIDED IN THIS PUBLICATION, THE INFORMATION IS PROVIDED "AS IS" AND YARDI MATRIX DOES NOT GUARANTEE, WARRANT, REPRESENT OR UNDERTAKE THAT THE INFORMATION PROVIDED IS CORRECT, ACCURATE, CURRENT OR COMPLETE. YARDI MATRIX IS NOT LIABLE FOR ANY LOSS, CLAIM, OR DEMAND ARISING DIRECTLY OR INDIRECTLY FROM ANY USE OR RELIANCE UPON THE INFORMATION CONTAINED HEREIN.

## **COPYRIGHT NOTICE**

This document, publication and/or presentation (collectively, 'document') is protected by copyright, trademark and other intellectual property laws. Use of this document is subject to the terms and conditions of Yardi Systems, Inc. dba Yardi Matrix's Terms of Use <a href="http://www.y