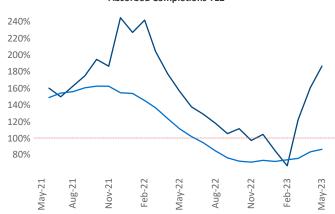

New lease asking **rents** are at **\$1,165**, up **6.1%** ▲ from the previous year placing Omaha at **25th** overall in year-over-year rent growth.

Multifamily housing **demand** has been positive with **2,162** ▲ net units absorbed over the past twelve months. This is down **-179** ▼ units from the previous year's gain of **2,341** ▲ absorbed units.