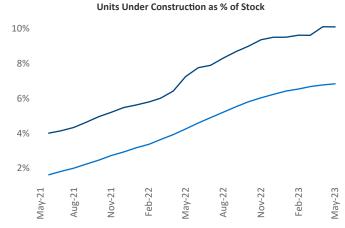

## Northern New Jersey May 2023

**Northern New Jersey** is the **16th** largest multifamily market with **255,197** completed units and **146,049** units in development, **25,778** of which have already broken ground.