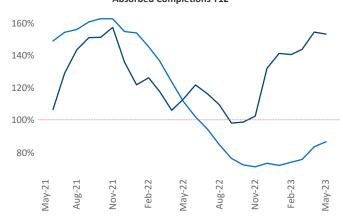

New lease asking **rents** are at **\$2,445**, up **7.0%** ▲ from the previous year placing Northern New Jersey at **16th** overall in year-over-year rent growth.

Multifamily housing **demand** has been positive with **10,385** ▲ net units absorbed over the past twelve months. This is down **-1,616** ▼ units from the previous year's gain of **12,001** ▲ absorbed units.