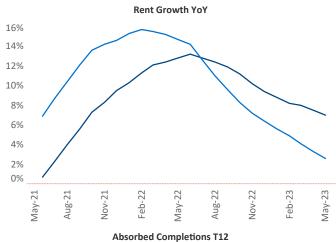

New lease asking **rents** are at **\$2,445**, up **7.0%** ▲ from the previous year placing Northern New Jersey at **16th** overall in year-over-year rent growth.

Multifamily housing **demand** has been positive with **10,385** ▲ net units absorbed over the past twelve months. This is down **-1,616** ▼ units from the previous year's gain of **12,001** ▲ absorbed units.