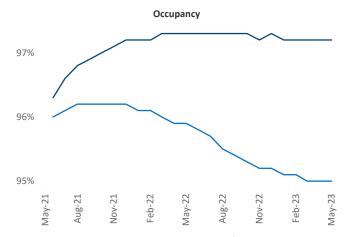

New lease asking **rents** are at **\$2,445**, up **7.0%** ▲ from the previous year placing Northern New Jersey at **16th** overall in year-over-year rent growth.

Multifamily housing **demand** has been positive with **10,385** ▲ net units absorbed over the past twelve months. This is down **-1,616** ▼ units from the previous year's gain of **12,001** ▲ absorbed units.