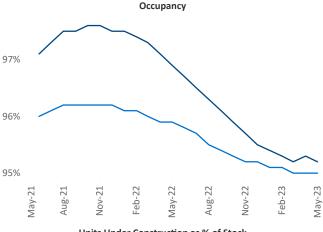

## North Central Florida May 2023

North Central Florida is the 65th largest multifamily market with 57,065 completed units and 38,205 units in development, 5,118 of which have already broken ground.

New lease asking **rents** are at \$1,495, up 3.9% ▲ from the previous year placing North Central Florida at 60th overall in year-over-year rent growth.