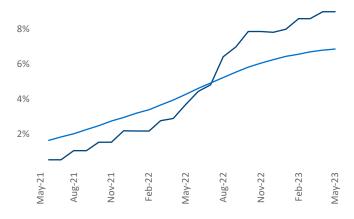

**Units Under Construction as % of Stock** 

Rent Growth YoY 18% 16% 14% 12% 10% 8% 6% 4% 2% Feb-23 Nov-21 Feb-22 May-22 May-23