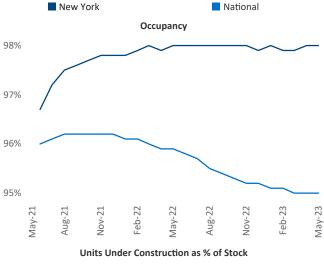

New lease asking **rents** are at **\$4,313**, up **6.0%** ★ from the previous year placing New York at **27th** overall in year-over-year rent growth.

Multifamily housing **demand** has been positive with **8,035** ▲ net units absorbed over the past twelve months. This is down **-3,320** ▼ units from the previous year's gain of **11,355** ▲ absorbed units.