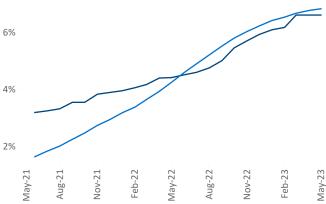

New lease asking **rents** are at **\$4,313**, up **6.0%** ★ from the previous year placing New York at **27th** overall in year-over-year rent growth.

Multifamily housing **demand** has been positive with **8,035** ▲ net units absorbed over the past twelve months. This is down **-3,320** ▼ units from the previous year's gain of **11,355** ▲ absorbed units.