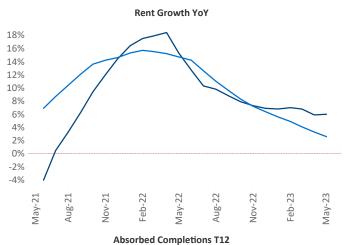

New lease asking **rents** are at **\$4,313**, up **6.0%** ★ from the previous year placing New York at **27th** overall in year-over-year rent growth.

Multifamily housing **demand** has been positive with **8,035** ▲ net units absorbed over the past twelve months. This is down **-3,320** ▼ units from the previous year's gain of **11,355** ▲ absorbed units.