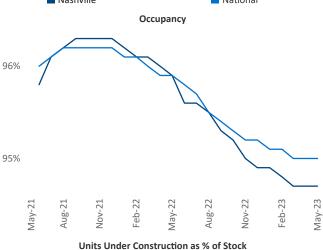

New lease asking **rents** are at \$1,668, up 2.3% ▲ from the previous year placing Nashville at 81st overall in year-over-year rent growth.

Multifamily housing **demand** has been positive with **5,502** ▲ net units absorbed over the past twelve months. This is down **-1,680** ▼ units from the previous year's gain of **7,182** ▲ absorbed units.