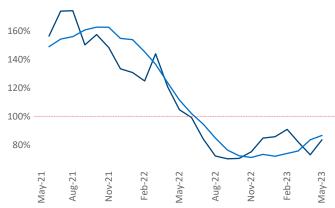

New lease asking **rents** are at \$1,668, up 2.3% ▲ from the previous year placing Nashville at 81st overall in year-over-year rent growth.

Multifamily housing **demand** has been positive with **5,502** ▲ net units absorbed over the past twelve months. This is down **-1,680** ▼ units from the previous year's gain of **7,182** ▲ absorbed units.