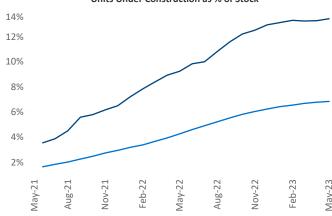

Contacts

Jeff Adler Vice President Jeff.Adler@yardi.com Razvan Cimpean SEO Engineer Razvan-I.Cimpean@yardi.com Nashville May 2023

Nashville is the 32nd largest multifamily market with 170,964 completed units and 99,265 units in development, 22,961 of which have already broken ground.