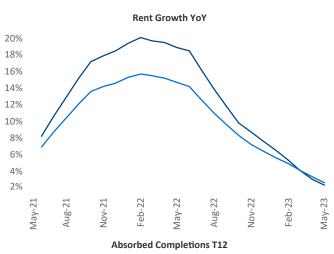

New lease asking **rents** are at \$1,668, up 2.3% ▲ from the previous year placing Nashville at 81st overall in year-over-year rent growth.

Multifamily housing **demand** has been positive with **5,502** ▲ net units absorbed over the past twelve months. This is down **-1,680** ▼ units from the previous year's gain of **7,182** ▲ absorbed units.