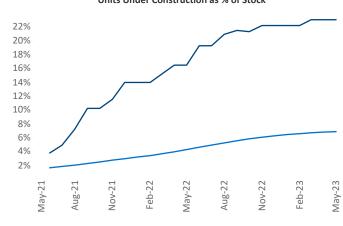

Contacts

Jeff Adler Vice President Jeff.Adler@yardi.com Razvan Cimpean SEO Engineer Razvan-I.Cimpean@yardi.com Montana May 2023

Montana is the 115th largest multifamily market with 16,450 completed units and 14,138 units in development, 3,781 of which have already broken ground.