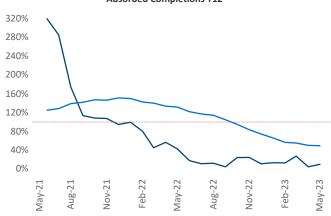

New lease asking **rents** are at **\$1,442**, up **5.0%** ▲ from the previous year placing Montana at **36th** overall in year-over-year rent growth.

Multifamily housing **demand** has been positive with **70** ▲ net units absorbed over the past twelve months. This is down **-284** ▼ units from the previous year's gain of **354** ▲ absorbed units.