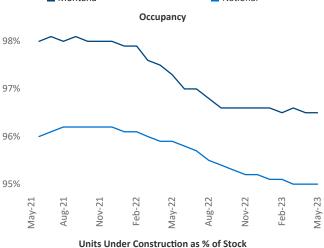

President Jeff.Adler@yardi.com Razvan Cimpean SEO Engineer Razvan-I.Cimpean@yardi.com Montana May 2023

Montana is the 115th largest multifamily market with 16,450 completed units and 14,138 units in development, 3,781 of which have already broken ground.

New lease asking **rents** are at **\$1,442**, up **5.0%** ▲ from the previous year placing Montana at **36th** overall in year-over-year rent growth.

Multifamily housing **demand** has been positive with **70** ▲ net units absorbed over the past twelve months. This is down **-284** ▼ units from the previous year's gain of **354** ▲ absorbed units.

**Employment** in Montana has grown by **1.4%** ▲ over the past 12 months, while hourly wages have risen by **10.2%** ▲ YoY to **\$30.43** according to the *Bureau of Labor Statistics*.











## **DISCLAIMER**

ALTHOUGH EVERY EFFORT IS MADE TO ENSURE THE ACCURACY, TIMELINESS AND COMPLETENESS OF THE INFORMATION PROVIDED IN THIS PUBLICATION, THE INFORMATION IS PROVIDED "AS IS" AND YARDI MATRIX DOES NOT GUARANTEE, WARRANT, REPRESENT OR UNDERTAKE THAT THE INFORMATION PROVIDED IS CORRECT, ACCURATE, CURRENT OR COMPLETE. YARDI MATRIX IS NOT LIABLE FOR ANY LOSS, CLAIM, OR DEMAND ARISING DIRECTLY OR INDIRECTLY FROM ANY USE OR RELIANCE UPON THE INFORMATION CONTAINED HEREIN.

## **COPYRIGHT NOTICE**

This document, publication and/or presentation (collectively, 'document') is protected by copyright, trademark and other intellectual property laws. Use of this document is subject to the terms and conditions of Yardi Systems, Inc. dba Yardi Matrix's Terms of Use <a href="http://www.y