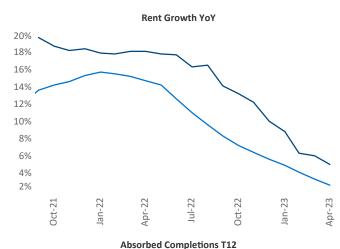

New lease asking **rents** are at **\$1,442**, up **5.0%** ▲ from the previous year placing Montana at **36th** overall in year-over-year rent growth.

Multifamily housing **demand** has been positive with **70** ▲ net units absorbed over the past twelve months. This is down **-284** ▼ units from the previous year's gain of **354** ▲ absorbed units.