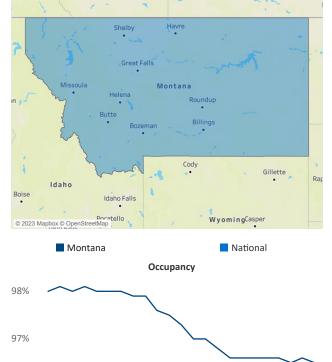

Razvan Cimpean SEO Engineer

Razvan-I.Cimpean@yardi.com

Contacts

Montana May 2023

**Montana** is the **115th** largest multifamily market with **16,450** completed units and **14,138** units in development, **3,781** of which have already broken ground.

New lease asking **rents** are at **\$1,442**, up **5.0%** ▲ from the previous year placing Montana at **36th** overall in year-over-year rent growth.

Multifamily housing **demand** has been positive with **70** ▲ net units absorbed over the past twelve months. This is down -284 ▼ units from the previous year's gain of **354** ▲ absorbed units.

**Employment** in Montana has grown by **1.4%** • over the past 12 months, while hourly wages have risen by **10.2%** • YoY to **\$30.43** according to the *Bureau of Labor Statistics*.







Medicine Hat