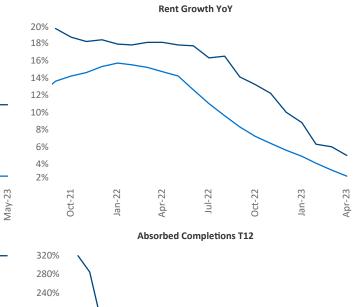

New lease asking **rents** are at **\$1,442**, up **5.0%** ▲ from the previous year placing Montana at **36th** overall in year-over-year rent growth.

Multifamily housing **demand** has been positive with **70** ▲ net units absorbed over the past twelve months. This is down -284 ▼ units from the previous year's gain of **354** ▲ absorbed units.