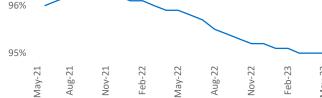

**Employment** in Montana has grown by **1.4%** • over the past 12 months, while hourly wages have risen by **10.2%** • YoY to **\$30.43** according to the *Bureau of Labor Statistics*.

Medicine Hat