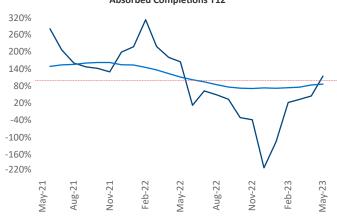

New lease asking **rents** are at \$1,191, up 6.5% ▲ from the previous year placing Mobile at 21st overall in year-over-year rent growth.

Multifamily housing **demand** has been positive with **540** ▲ net units absorbed over the past twelve months. This is up **205** ▲ units from the previous year's gain of **335** ▲ absorbed units.