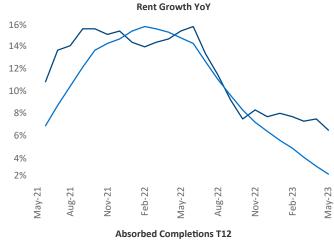

New lease asking **rents** are at \$1,191, up 6.5% ▲ from the previous year placing Mobile at 21st overall in year-over-year rent growth.

Multifamily housing **demand** has been positive with **540** ▲ net units absorbed over the past twelve months. This is up **205** ▲ units from the previous year's gain of **335** ▲ absorbed units.