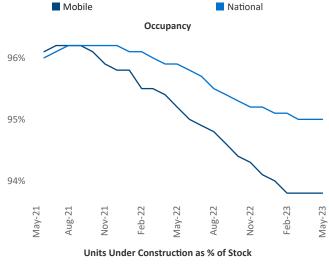

New lease asking **rents** are at \$1,191, up 6.5% ▲ from the previous year placing Mobile at 21st overall in year-over-year rent growth.

Multifamily housing **demand** has been positive with **540** ▲ net units absorbed over the past twelve months. This is up **205** ▲ units from the previous year's gain of **335** ▲ absorbed units.

**Employment** in Mobile has grown by **2.7%** ▲ over the past 12 months, while hourly wages have fallen by **-2.0%** ▼ YoY to **\$27.35** according to the *Bureau of Labor Statistics*.