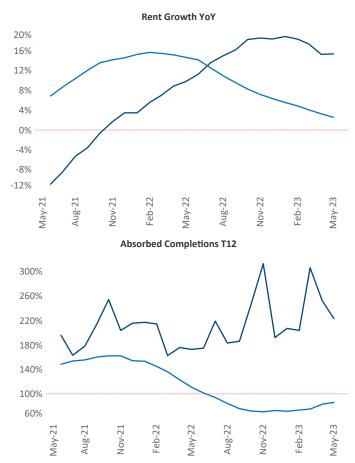

New lease asking **rents** are at **\$1,297**, up **15.4%** ▲ from the previous year placing Midland - Odessa at **1st** overall in year-over-year rent growth.

Multifamily housing **demand** has been positive with **1,340** ▲ net units absorbed over the past twelve months. This is down **-1,209** ▼ units from the previous year's gain of **2,549** ▲ absorbed units.