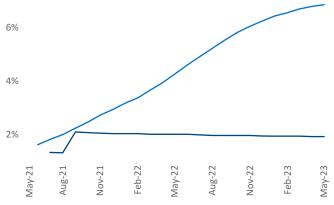

Employment in Midland - Odessa has grown by 6.6% ▲ over the past 12 months, while hourly wages have fallen by -1.5% ▼ YoY to \$33.25 according to the Bureau of Labor Statistics.

National

Units Under Construction as % of Stock