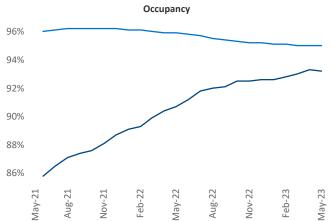

New lease asking **rents** are at **\$1,297**, up **15.4%** ▲ from the previous year placing Midland - Odessa at **1st** overall in year-over-year rent growth.

Multifamily housing **demand** has been positive with **1,340** ▲ net units absorbed over the past twelve months. This is down **-1,209** ▼ units from the previous year's gain of **2,549** ▲ absorbed units.