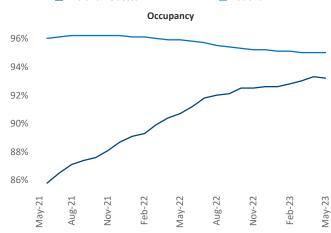

Employment in Midland - Odessa has grown by 6.6% ▲ over the past 12 months, while hourly wages have fallen by -1.5% ▼ YoY to \$33.25 according to the *Bureau of Labor Statistics*.

**Units Under Construction as % of Stock** 