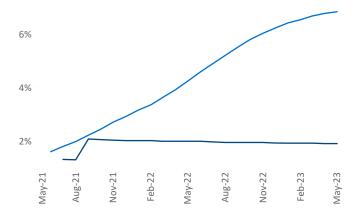

Employment in Midland - Odessa has grown by 6.6% ▲ over the past 12 months, while hourly wages have fallen by -1.5% ▼ YoY to \$33.25 according to the *Bureau of Labor Statistics*.

**Units Under Construction as % of Stock** 