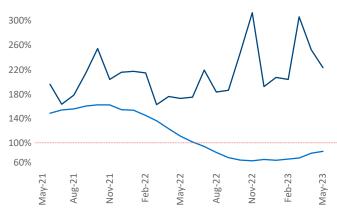

Employment in Midland - Odessa has grown by 6.6% ▲ over the past 12 months, while hourly wages have fallen by -1.5% ▼ YoY to \$33.25 according to the *Bureau of Labor Statistics*.

**Units Under Construction as % of Stock** 