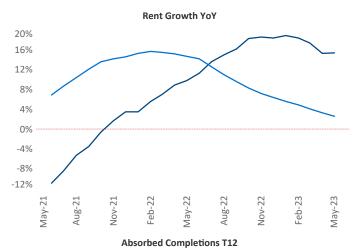

New lease asking **rents** are at \$1,297, up 15.4% ▲ from the previous year placing Midland - Odessa at 1st overall in year-over-year rent growth.

Multifamily housing **demand** has been positive with **1,340** ▲ net units absorbed over the past twelve months. This is down **-1,209** ▼ units from the previous year's gain of **2,549** ▲ absorbed units.