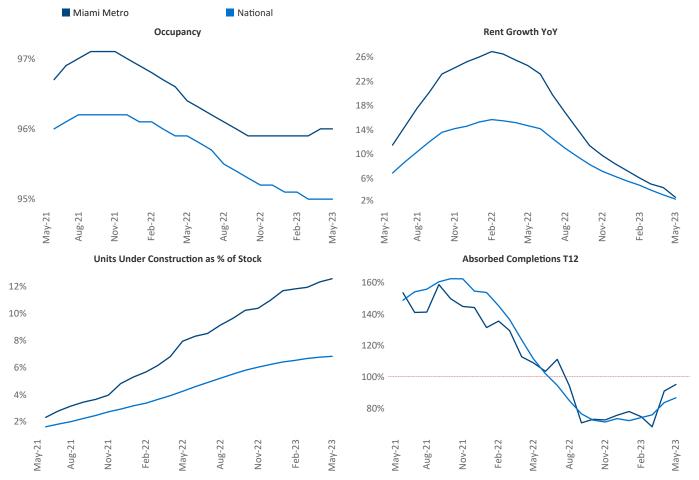

New lease asking **rents** are at **\$2,391**, up **2.9%** ▲ from the previous year placing Miami Metro at **71st** overall in year-over-year rent growth.

Multifamily housing **demand** has been positive with **10,363** ▲ net units absorbed over the past twelve months. This is down **-4,503** ▼ units from the previous year's gain of **14,866** ▲ absorbed units.

**Employment** in Miami Metro has grown by **2.4%** ▲ over the past 12 months, while hourly wages have fallen by **-3.1%** ▼ YoY to **\$30.88** according to the *Bureau of Labor Statistics*.