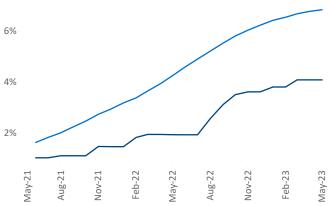

ts

Jeff Adler

Vice President

Jeff.Adler@yardi.com

Razvan Cimpean SEO Engineer Razvan-I.Cimpean@yardi.com Memphis May 2023



Memphis is the 47th largest multifamily market with 103,142 completed units and 20,864 units in development, 4,212 of which have already broken ground.

New lease asking **rents** are at \$1,159, up 2.0% ▲ from the previous year placing Memphis at 85th overall in year-over-year rent growth.

Multifamily housing **demand** has been positive with **2,219** ▲ net units absorbed over the past twelve months. This is up **2,405** ▲ units from the previous year's loss of **-186** ▼ absorbed units.

Employment in Memphis has grown by 0.2% ▲ over the past 12 months, while hourly wages have risen by 5.8% ▲ YoY to \$29.22 according to the *Bureau of Labor Statistics*.









## **DISCLAIMER**

ALTHOUGH EVERY EFFORT IS MADE TO ENSURE THE ACCURACY, TIMELINESS AND COMPLETENESS OF THE INFORMATION PROVIDED IN THIS PUBLICATION, THE INFORMATION IS PROVIDED "AS IS" AND YARDI MATRIX DOES NOT GUARANTEE, WARRANT, REPRESENT OR UNDERTAKE THAT THE INFORMATION PROVIDED IS CORRECT, ACCURATE, CURRENT OR COMPLETE. YARDI MATRIX IS NOT LIABLE FOR ANY LOSS, CLAIM, OR DEMAND ARISING DIRECTLY OR INDIRECTLY FROM ANY USE OR RELIANCE UPON THE INFORMATION CONTAINED HEREIN.

## **COPYRIGHT NOTICE**

This document, publication and/or presentation (collectively, 'document') is protected by copyright, trademark and other intellectual property laws. Use of this document is subject to the terms and conditions of Yardi Systems, Inc. dba Yardi Matrix's Terms of Use <a href="http://www.yardi