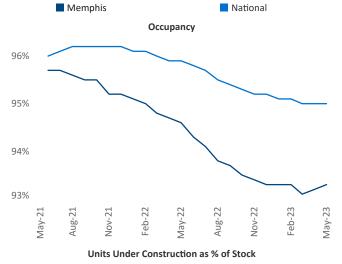

ntacts

Jeff Adler

Vice President

Jeff.Adler@yardi.com

Razvan Cimpean SEO Engineer Razvan-I.Cimpean@yardi.com Memphis May 2023



Memphis is the 47th largest multifamily market with 103,142 completed units and 20,864 units in development, 4,212 of which have already broken ground.

New lease asking **rents** are at \$1,159, up 2.0% ▲ from the previous year placing Memphis at 85th overall in year-over-year rent growth.

Multifamily housing **demand** has been positive with **2,219** ▲ net units absorbed over the past twelve months. This is up **2,405** ▲ units from the previous year's loss of **-186** ▼ absorbed units.

Employment in Memphis has grown by 0.2% ▲ over the past 12 months, while hourly wages have risen by 5.8% ▲ YoY to \$29.22 according to the *Bureau of Labor Statistics*.









## **DISCLAIMER**

ALTHOUGH EVERY EFFORT IS MADE TO ENSURE THE ACCURACY, TIMELINESS AND COMPLETENESS OF THE INFORMATION PROVIDED IN THIS PUBLICATION, THE INFORMATION IS PROVIDED "AS IS" AND YARDI MATRIX DOES NOT GUARANTEE, WARRANT, REPRESENT OR UNDERTAKE THAT THE INFORMATION PROVIDED IS CORRECT, ACCURATE, CURRENT OR COMPLETE. YARDI MATRIX IS NOT LIABLE FOR ANY LOSS, CLAIM, OR DEMAND ARISING DIRECTLY OR INDIRECTLY FROM ANY USE OR RELIANCE UPON THE INFORMATION CONTAINED HEREIN.

## **COPYRIGHT NOTICE**

This document, publication and/or presentation (collectively, 'document') is protected by copyright, trademark and other intellectual property laws. Use of this document is subject to the terms and conditions of Yardi Systems, Inc. dba Yardi Matrix's Terms of Use <a href="http://www.y