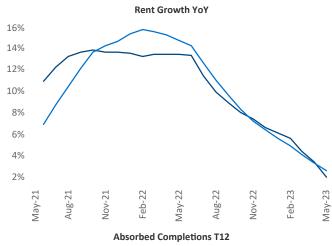

New lease asking **rents** are at \$1,159, up 2.0% ▲ from the previous year placing Memphis at 85th overall in year-over-year rent growth.

Multifamily housing **demand** has been positive with **2,219** ▲ net units absorbed over the past twelve months. This is up **2,405** ▲ units from the previous year's loss of **-186** ▼ absorbed units.