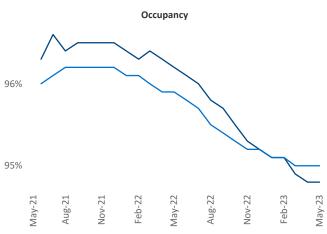

New lease asking **rents** are at **\$959**, up **4.8%** A from the previous year placing McAllen at 42nd overall in year-over-year rent growth.

Multifamily housing **demand** has been positive with 257 net units absorbed over the past twelve months. This is down -221 ▼ units from the previous year's gain of 478 ▲ absorbed units.