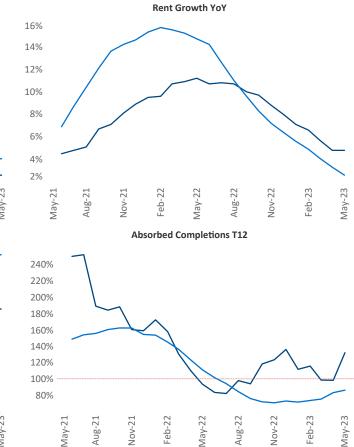

New lease asking **rents** are at **\$959**, up **4.8%** A from the previous year placing McAllen at 42nd overall in year-over-year rent growth.

Multifamily housing **demand** has been positive with 257 net units absorbed over the past twelve months. This is down -221 ▼ units from the previous year's gain of 478 ▲ absorbed units.