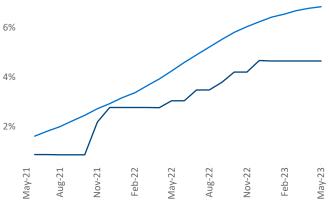

New lease asking **rents** are at **\$959**, up **4.8%** A from the previous year placing McAllen at 42nd overall in year-over-year rent growth.

Multifamily housing **demand** has been positive with 257 net units absorbed over the past twelve months. This is down -221 ▼ units from the previous year's gain of 478 ▲ absorbed units.