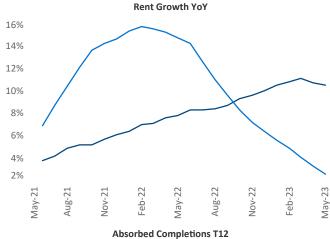

New lease asking **rents** are at \$1,469, up 10.5% ▲ from the previous year placing Madison at 2nd overall in year-over-year rent growth.

Multifamily housing **demand** has been positive with **5,446** ▲ net units absorbed over the past twelve months. This is up **3,922** ▲ units from the previous year's gain of **1,524** ▲ absorbed units.