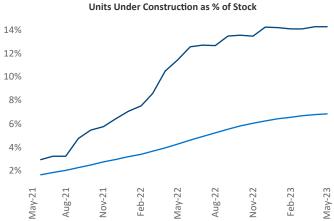

Richland Center Contacts

Jeff Adler Vice President <u>Jeff.Adler@yardi.com</u> Razvan Cimpean SEO Engineer Razvan-I.Cimpean@yardi.com Madison May 2023

Madison is the 71st largest multifamily market with 53,306 completed units and 24,127 units in development, 7,620 of which have already broken ground.