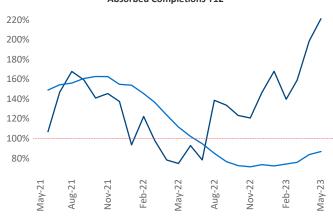

New lease asking **rents** are at \$1,469, up 10.5% ▲ from the previous year placing Madison at 2nd overall in year-over-year rent growth.

Multifamily housing **demand** has been positive with **5,446** ▲ net units absorbed over the past twelve months. This is up **3,922** ▲ units from the previous year's gain of **1,524** ▲ absorbed units.