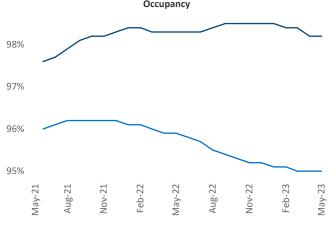

ice President <u>Jeff.Adler@yardi.com</u> Razvan Cimpean SEO Engineer Razvan-I.Cimpean@yardi.com Madison May 2023

Madison is the 71st largest multifamily market with 53,306 completed units and 24,127 units in development, 7,620 of which have already broken ground.

New lease asking **rents** are at \$1,469, up 10.5% ▲ from the previous year placing Madison at 2nd overall in year-over-year rent growth.

Multifamily housing **demand** has been positive with **5,446** ▲ net units absorbed over the past twelve months. This is up **3,922** ▲ units from the previous year's gain of **1,524** ▲ absorbed units.

**Employment** in Madison has grown by **2.8%** ▲ over the past 12 months, while hourly wages have risen by **4.1%** ▲ YoY to **\$33.75** according to the *Bureau of Labor Statistics*.











## **DISCLAIMER**

ALTHOUGH EVERY EFFORT IS MADE TO ENSURE THE ACCURACY, TIMELINESS AND COMPLETENESS OF THE INFORMATION PROVIDED IN THIS PUBLICATION, THE INFORMATION IS PROVIDED "AS IS" AND YARDI MATRIX DOES NOT GUARANTEE, WARRANT, REPRESENT OR UNDERTAKE THAT THE INFORMATION PROVIDED IS CORRECT, ACCURATE, CURRENT OR COMPLETE. YARDI MATRIX IS NOT LIABLE FOR ANY LOSS, CLAIM, OR DEMAND ARISING DIRECTLY OR INDIRECTLY FROM ANY USE OR RELIANCE UPON THE INFORMATION CONTAINED HEREIN.

## **COPYRIGHT NOTICE**

This document, publication and/or presentation (collectively, 'document') is protected by copyright, trademark and other intellectual property laws. Use of this document is subject to the terms and conditions of Yardi Systems, Inc. dba Yardi Matrix's Terms of Use <a href="http://www.y