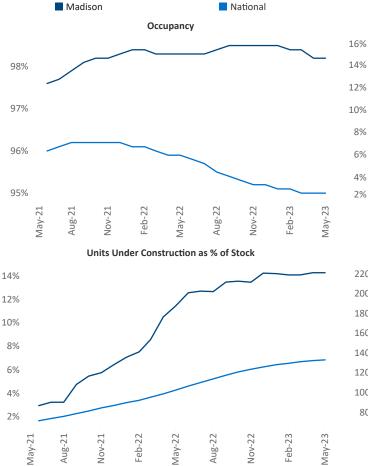

Razvan Cimpean SEO Engineer <u>Razvan-I.Cimpean@yardi.com</u>

Contacts

Madison May 2023

**Madison** is the **71st** largest multifamily market with **53,306** completed units and **24,127** units in development, **7,620** of which have already broken ground.

New lease asking **rents** are at **\$1,469**, up **10.5%** ▲ from the previous year placing Madison at **2nd** overall in year-over-year rent growth.

Multifamily housing **demand** has been positive with **5,446** ▲ net units absorbed over the past twelve months. This is up **3,922** ▲ units from the previous year's gain of **1,524** ▲ absorbed units.