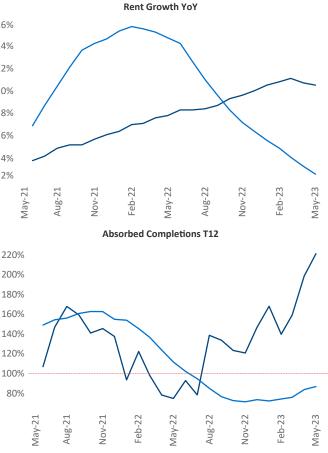

New lease asking **rents** are at **\$1,469**, up **10.5%** ▲ from the previous year placing Madison at **2nd** overall in year-over-year rent growth.

Multifamily housing **demand** has been positive with **5,446** ▲ net units absorbed over the past twelve months. This is up **3,922** ▲ units from the previous year's gain of **1,524** ▲ absorbed units.