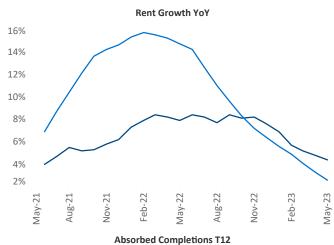

New lease asking **rents** are at \$910, up 4.4% ▲ from the previous year placing Lubbock at 48th overall in year-over-year rent growth.

Multifamily housing **demand** has been positive with **801** ▲ net units absorbed over the past twelve months. This is up **573** ▲ units from the previous year's gain of **228** ▲ absorbed units.