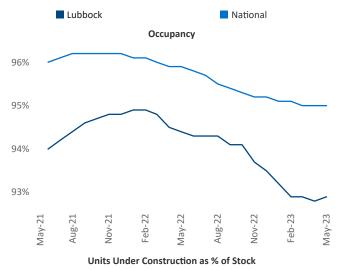

<u>Jeff.Adler@yardi.com</u> Razvan Cimpean SEO Engineer Razvan-I.Cimpean@yardi.com Lubbock May 2023



**Lubbock** is the **110th** largest multifamily market with **21,476** completed units and **3,224** units in development, **217** of which have already broken ground.

New lease asking **rents** are at \$910, up 4.4% ▲ from the previous year placing Lubbock at 48th overall in year-over-year rent growth.

Multifamily housing **demand** has been positive with **801** ▲ net units absorbed over the past twelve months. This is up **573** ▲ units from the previous year's gain of **228** ▲ absorbed units.

**Employment** in Lubbock has grown by **2.0%** ▲ over the past 12 months, while hourly wages have fallen by **-11.5%** ▼ YoY to **\$21.38** according to the *Bureau of Labor Statistics*.









## **DISCLAIMER**

ALTHOUGH EVERY EFFORT IS MADE TO ENSURE THE ACCURACY, TIMELINESS AND COMPLETENESS OF THE INFORMATION PROVIDED IN THIS PUBLICATION, THE INFORMATION IS PROVIDED "AS IS" AND YARDI MATRIX DOES NOT GUARANTEE, WARRANT, REPRESENT OR UNDERTAKE THAT THE INFORMATION PROVIDED IS CORRECT, ACCURATE, CURRENT OR COMPLETE. YARDI MATRIX IS NOT LIABLE FOR ANY LOSS, CLAIM, OR DEMAND ARISING DIRECTLY OR INDIRECTLY FROM ANY USE OR RELIANCE UPON THE INFORMATION CONTAINED HEREIN.

## **COPYRIGHT NOTICE**

This document, publication and/or presentation (collectively, 'document') is protected by copyright, trademark and other intellectual property laws. Use of this document is subject to the terms and conditions of Yardi Systems, Inc. dba Yardi Matrix's Terms of Use <a href="http://www.y