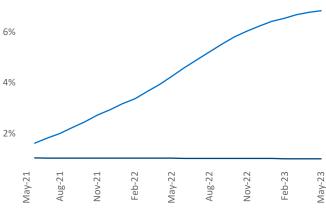

Jeff.Adler@yardi.com</u> Razvan Cimpean SEO Engineer Razvan-I.Cimpean@yardi.com Lubbock May 2023



**Lubbock** is the **110th** largest multifamily market with **21,476** completed units and **3,224** units in development, **217** of which have already broken ground.

New lease asking **rents** are at \$910, up 4.4% ▲ from the previous year placing Lubbock at 48th overall in year-over-year rent growth.

Multifamily housing **demand** has been positive with **801** ▲ net units absorbed over the past twelve months. This is up **573** ▲ units from the previous year's gain of **228** ▲ absorbed units.

**Employment** in Lubbock has grown by **2.0%** ▲ over the past 12 months, while hourly wages have fallen by **-11.5%** ▼ YoY to **\$21.38** according to the *Bureau of Labor Statistics*.









## **DISCLAIMER**

ALTHOUGH EVERY EFFORT IS MADE TO ENSURE THE ACCURACY, TIMELINESS AND COMPLETENESS OF THE INFORMATION PROVIDED IN THIS PUBLICATION, THE INFORMATION IS PROVIDED "AS IS" AND YARDI MATRIX DOES NOT GUARANTEE, WARRANT, REPRESENT OR UNDERTAKE THAT THE INFORMATION PROVIDED IS CORRECT, ACCURATE, CURRENT OR COMPLETE. YARDI MATRIX IS NOT LIABLE FOR ANY LOSS, CLAIM, OR DEMAND ARISING DIRECTLY OR INDIRECTLY FROM ANY USE OR RELIANCE UPON THE INFORMATION CONTAINED HEREIN.

## **COPYRIGHT NOTICE**

This document, publication and/or presentation (collectively, 'document') is protected by copyright, trademark and other intellectual property laws. Use of this document is subject to the terms and conditions of Yardi Systems, Inc. dba Yardi Matrix's Terms of Use <a href="http://www.yardi