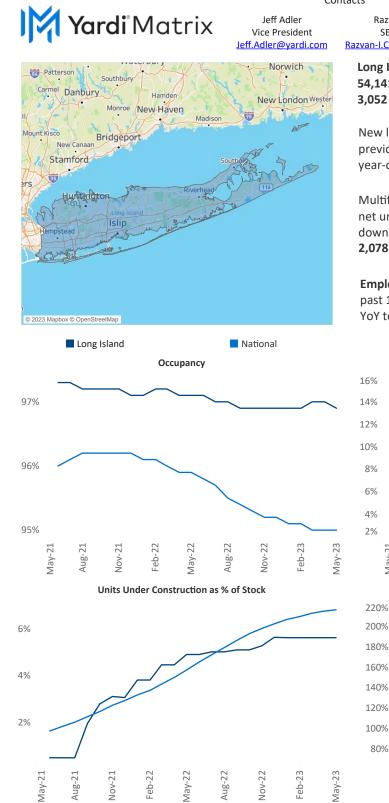

## Contacts

Razvan Cimpean SEO Engineer <u>Razvan-I.Cimpean@yardi.com</u> Long Island May 2023

Long Island is the 69th largest multifamily market with54,141 completed units and 15,448 units in development,3,052 of which have already broken ground.

New lease asking **rents** are at **\$2,713**, up **2.9%** from the previous year placing Long Island at **71st** overall in year-over-year rent growth.

Multifamily housing **demand** has been positive with **817** ▲ net units absorbed over the past twelve months. This is down **-1,261** ▼ units from the previous year's gain of **2,078** ▲ absorbed units.

**Employment** in Long Island has grown by **1.4%** ▲ over the past 12 months, while hourly wages have fallen by **-1.4%** ▼ YoY to **\$33.61** according to the *Bureau of Labor Statistics*.