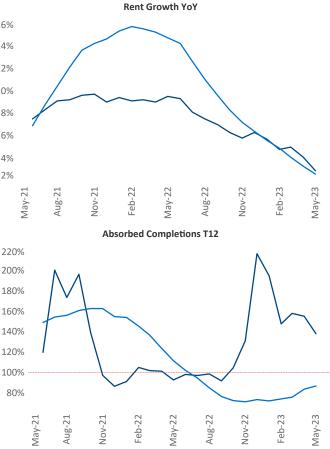

New lease asking **rents** are at **\$2,713**, up **2.9%** from the previous year placing Long Island at **71st** overall in year-over-year rent growth.

Multifamily housing **demand** has been positive with **817** ▲ net units absorbed over the past twelve months. This is down **-1,261** ▼ units from the previous year's gain of **2,078** ▲ absorbed units.