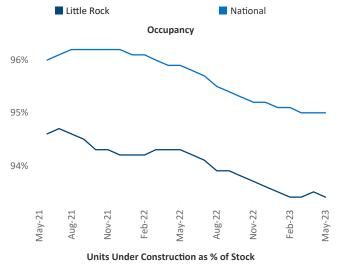

New lease asking **rents** are at \$947, up 3.7% ▲ from the previous year placing Little Rock at 63rd overall in year-over-year rent growth.

Multifamily housing **demand** has been positive with **413** ▲ net units absorbed over the past twelve months. This is down **-495** ▼ units from the previous year's gain of **908** ▲ absorbed units.