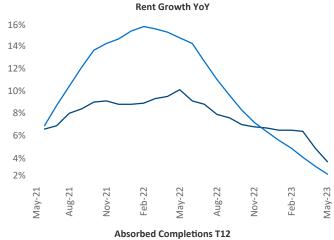

New lease asking **rents** are at \$947, up 3.7% ▲ from the previous year placing Little Rock at 63rd overall in year-over-year rent growth.

Multifamily housing **demand** has been positive with **413** ▲ net units absorbed over the past twelve months. This is down **-495** ▼ units from the previous year's gain of **908** ▲ absorbed units.