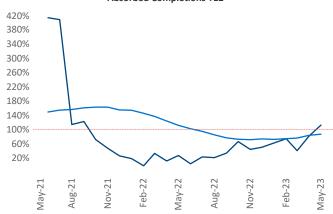

New lease asking **rents** are at \$1,097, up 4.2% ▲ from the previous year placing Lexington at 51st overall in year-over-year rent growth.

Multifamily housing **demand** has been positive with **358** ▲ net units absorbed over the past twelve months. This is up **42** ▲ units from the previous year's gain of **316** ▲ absorbed units.