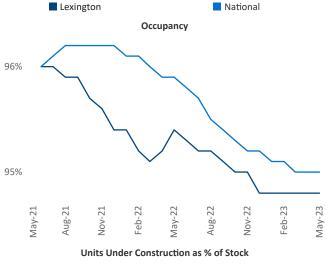

New lease asking **rents** are at \$1,097, up 4.2% ▲ from the previous year placing Lexington at 51st overall in year-over-year rent growth.

Multifamily housing **demand** has been positive with **358** ▲ net units absorbed over the past twelve months. This is up **42** ▲ units from the previous year's gain of **316** ▲ absorbed units.