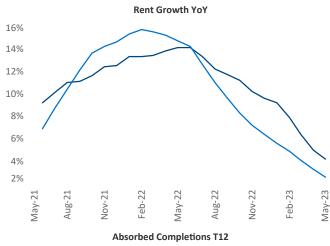

New lease asking **rents** are at \$1,097, up 4.2% ▲ from the previous year placing Lexington at 51st overall in year-over-year rent growth.

Multifamily housing **demand** has been positive with **358** ▲ net units absorbed over the past twelve months. This is up **42** ▲ units from the previous year's gain of **316** ▲ absorbed units.