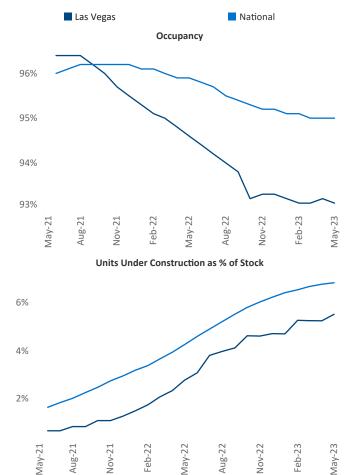

Las Vegas is the 28th largest multifamily market with
181,615 completed units and 30,192 units in development,
10,021 of which have already broken ground.

New lease asking **rents** are at **\$1,475**, down -**2.8%** ▼ from the previous year placing Las Vegas at **120th** overall in year-over-year rent growth.