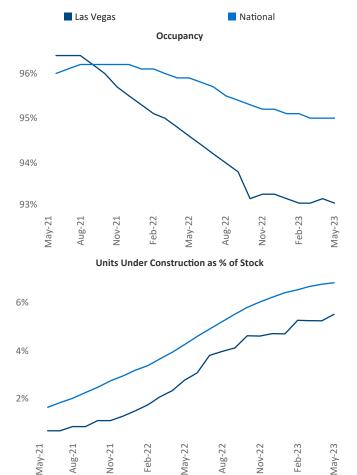

Las Vegas is the 28th largest multifamily market with
181,615 completed units and 30,192 units in development,
10,021 of which have already broken ground.

New lease asking **rents** are at **\$1,475**, down -**2.8%** ▼ from the previous year placing Las Vegas at **120th** overall in year-over-year rent growth.

Multifamily housing **demand** has been positive with **523** ▲ net units absorbed over the past twelve months. This is up **1,063** ▲ units from the previous year's loss of **-540** ▼ absorbed units.