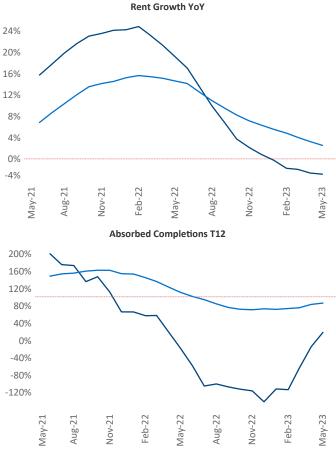

Las Vegas is the 28th largest multifamily market with
181,615 completed units and 30,192 units in development,
10,021 of which have already broken ground.

New lease asking **rents** are at **\$1,475**, down -**2.8%** ▼ from the previous year placing Las Vegas at **120th** overall in year-over-year rent growth.

Multifamily housing **demand** has been positive with **523** ▲ net units absorbed over the past twelve months. This is up **1,063** ▲ units from the previous year's loss of **-540** ▼ absorbed units.