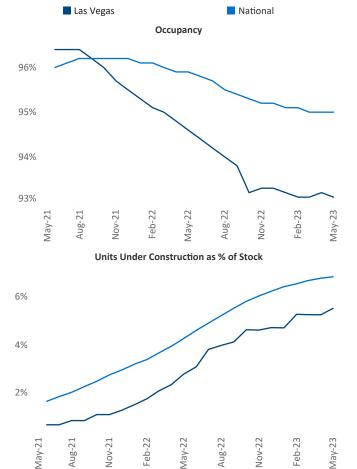

New lease asking **rents** are at **\$1,475**, down -**2.8%** ▼ from the previous year placing Las Vegas at **120th** overall in year-over-year rent growth.

Multifamily housing **demand** has been positive with **523** ▲ net units absorbed over the past twelve months. This is up **1,063** ▲ units from the previous year's loss of **-540** ▼ absorbed units.