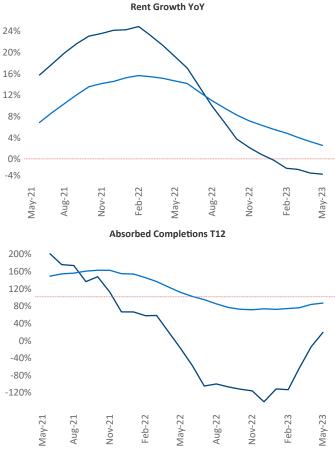

New lease asking **rents** are at **\$1,475**, down -**2.8%** ▼ from the previous year placing Las Vegas at **120th** overall in year-over-year rent growth.

Multifamily housing **demand** has been positive with **523** ▲ net units absorbed over the past twelve months. This is up **1,063** ▲ units from the previous year's loss of **-540** ▼ absorbed units.