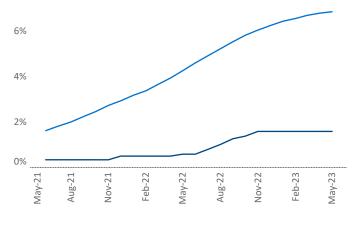

## Contacts

Jeff Adler Vice President <u>Jeff.Adler@yardi.com</u> Razvan Cimpean SEO Engineer Razvan-I.Cimpean@yardi.com Lansing - Ann Arbor May 2023

**Lansing - Ann Arbor** is the **45th** largest multifamily market with **105,710** completed units and **16,921** units in development, **1,684** of which have already broken ground.