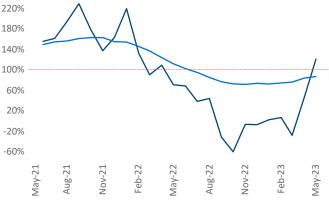

New lease asking **rents** are at \$1,183, up 4.4% ▲ from the previous year placing Lansing - Ann Arbor at 48th overall in year-over-year rent growth.

Multifamily housing **demand** has been positive with **561** ▲ net units absorbed over the past twelve months. This is up **121** ▲ units from the previous year's gain of **440** ▲ absorbed units.