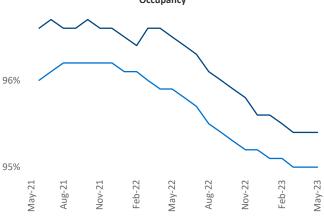

New lease asking **rents** are at \$1,183, up 4.4% ▲ from the previous year placing Lansing - Ann Arbor at 48th overall in year-over-year rent growth.

Multifamily housing **demand** has been positive with **561** ▲ net units absorbed over the past twelve months. This is up **121** ▲ units from the previous year's gain of **440** ▲ absorbed units.