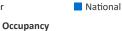

Employment in Lansing - Ann Arbor has grown by 3.1% ▲ over the past 12 months, while hourly wages have risen by 0.8% ▲ YoY to \$29.59 according to the *Bureau of Labor Statistics*.

Units Under Construction as % of Stock